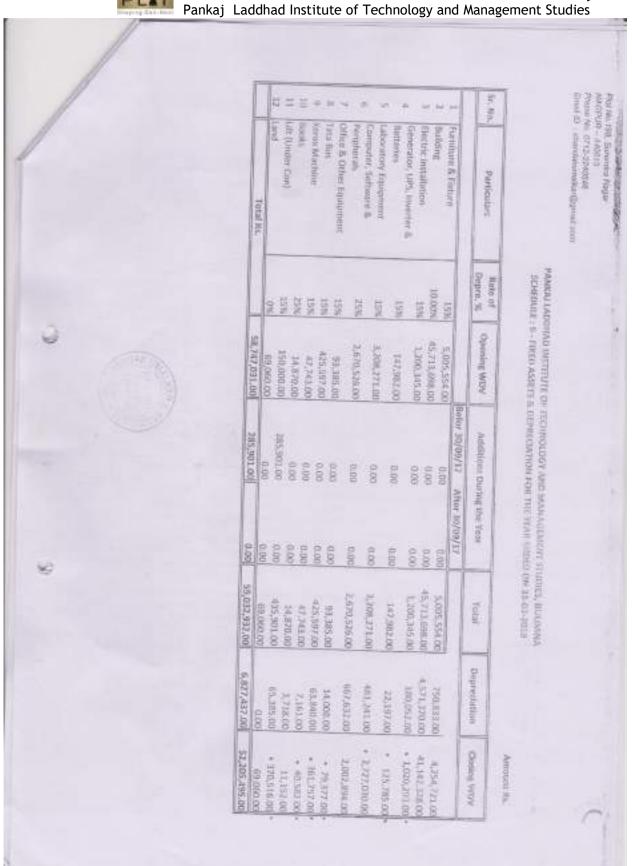

|              |





| 1