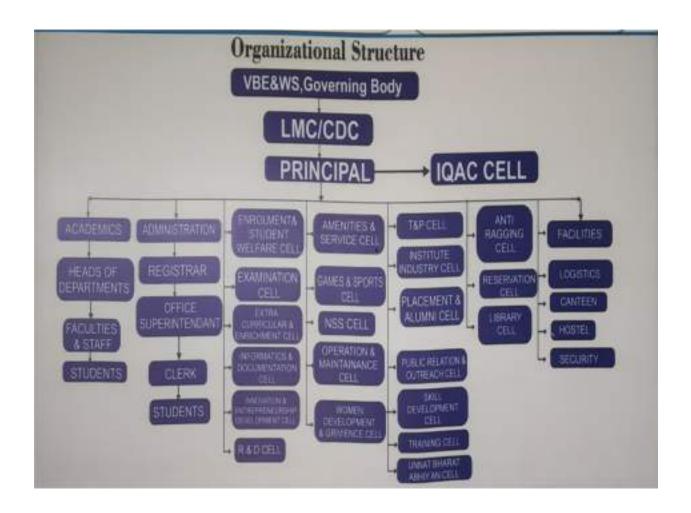

| Member      |  |
| 5     | Prof. F. R. Sheikh                    | Member      |  |
| 6     | Prof. S. V. Raut                      | Member      |  |
| 7     | Prof. K. K. Rajput                    | Coordinator |  |
| 8     | Prof. S. A. Deshmukh                  | Coordinator |  |

| 5.3   | Frequency of Board Meeting and Academic Advisory Body |                   |  |
|-------|-------------------------------------------------------|-------------------|--|
| Sr No | Frequency of the meeting Date of Last Meeting         |                   |  |
| 1     | Board Meeting                                         | Four times a year |  |
| 2     | Academic Advisory Body                                | Twice in a year   |  |

#### 5.4 **Organizational Chart and Processes**



### Pankaj Laddhad Institute of Technology and Management Studies Nature and Extent of Involvement of Faculty and students in academic 5.5 affairs/improvements

| Academic Calendar and Portfolio | http://plit.ac.in/wp-                      |
|---------------------------------|--------------------------------------------|
| Distribution                    | content/uploads/2020/10/PortfolioPLIT2020- |
| Distribution                    | 21 10 10 2020 revised.pdf                  |



| wet. | 02.09.2020