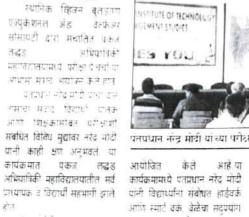

•

1

पंकज लद्धड अभियांत्रिकी महाविद्यालयात अण्णाभाऊ साठे व लोकमान्य टिळक यांना अभिवादन स्थानिक व्हिजन बुलडाणा ऍण्ड एज्युकेशनल वेलफेयर सोसायटी द्वारा संचालित पंकज लद्धड अभियांत्रिकी महाविद्यालयात ०१ऑगस्ट २०२२ रोजी रा.से.यो.अंतर्गत अण्णाभाऊ साठे जयंती व लोकमान्य टिळक यांना श्रद्धांजली अर्पण करण्यात आली.

यावेळी पंकज लढड अभियांत्रिकी महाविद्यालयाचे प्राचार्य डॉ. पी. एम. जावंधिया यांनी अण्णाभाऊ साठे व लोकमान्य टिळक यांच्या प्रतिमेचे पूजन केले. तसेच सर्व विभाग प्रमुख व प्राध्यापक वृंद आणि विद्यार्थी आदी उपस्थित होते. व हयांनी देखील अण्णाभाऊ साठे व लोकमान्य टिळक यांना आदरांजली अर्पण केली. तसेच या कार्यक्रमास रा.से.यो.कार्यक्रम अधिकारी जागृती चव्हाण तसेच श्री.संजयजी खडसे सर,धनंजय श्रीनाथ,प्रियांका राजपूत,शिक्षकेत्तर कर्मचारी यांनी परिश्रम घेतले. व रा.से.यो. कार्यक्रम अधिकारी जागृती चव्हाण यांनी अण्णाभाऊ साठे व लोकमान्य टिळक यांच्या जीवन चरित्राबद्दल थोडक्यात माहिती दिली.

बुलडाणा : पंकज लद्धड अभियांत्रिकी पहाधिधालयात ०१ ऑगस्ट रोजी रा.से.यो. अंतर्गल अण्णाभाऊ साठे जयंती व लोकमान्य टिळक यांना श्रद्धांजली सर्पण करण्यात आली. जार्यक्रमाच्या मुरूवातीला पहाविद्यालयाचे प्राचार्य ठॉ.पी. एम.जावंदिया यांनी जण्णाभाऊ साठे व लोकमान्य टिळक पांच्या प्रतिमेचे पूजन केले. च.से.यो. कार्यक्रम अधिकारी जागृती धरहाण