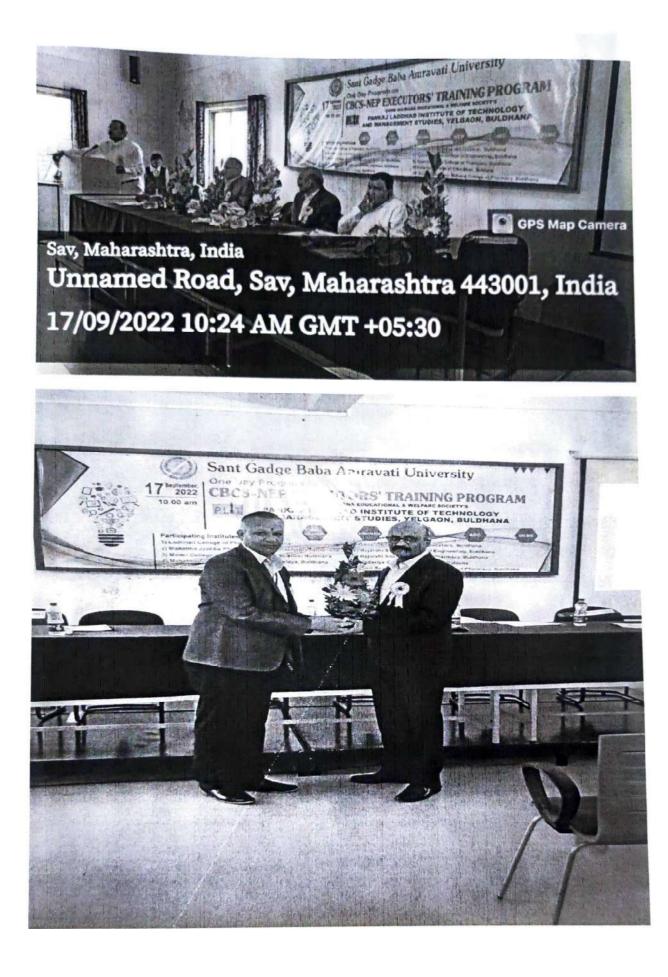

Date;-30.07.2022

National Service Scheme (N.S.S.) Notice All the Teaching & Non teaching staffs are here by informed that our college is Orgnizing Program on Birth Anniversary of Annabhau Sathe And Remembrance Day of Lokmanya Tilak. It is Mandatory for all to be Present for Program According to Covid-19 Norms Venue:- Admin Office Time:- 01:00 pm Date:- 01.08.2022

fer Prof. P.S.Kharche NSS Coordinator member

Pankaj Laddhad Institute of Technology Management Studies, Buldana

YELGAON, BULDANA-443002

Date: 30.07.2022

# National Service Scheme (N.S.S.)

# Notice All the Students are here by informed that our college is is Orgnizing Program on Birth Anniversary of Annabhau Sathe And Remembrance Day of Lokmanya Tilak is Mandatory for all to be Present for Program. According to Covid-19 Norms

Venue:- Admin Office Time:- 01:00 pm Date:- 01.08.2022

Prof. P.S.Kharche NSS Coordinator 1 Member Pankaj Ladohad Institute of Technology Management Studies, Buldana 3. 7.

|                  | Teaching                            | Staff List              |                   |  |
|------------------|-------------------------------------|-------------------------|-------------------|--|
| Birth A          | Anniversary of Annabhau Sathe<br>Ti | And Remembrance<br>lak. | e Day of Lokmanya |  |
| r. No.           | Name of Employee                    | Designation             | Sign              |  |
|                  | Dr. Pradip M. Jawandhiya            | Principal               | V                 |  |
|                  | Mr.Sachin M.Dandge                  | Asst.Prof.              | 0                 |  |
| a new set of the | Ms.Priyanka S.Kharche               | Asst.Prof.              | ARY               |  |
|                  | Mr.Ashish V.Harkut                  | Asst.Prof.              | Unite             |  |
|                  | Mr.Sachin V.Raut                    | Asst.Prof.              | - AAD             |  |
|                  | Mr.Ganesh P. Deshmukh               | Asst.Prof.              |                   |  |
|                  | Mr.Swapnil Deshmukh                 | Asst.Prof.              | F                 |  |
|                  | Ms.Jagruti V.Chavan                 | Asst.Prof.              | · · · ·           |  |
|                  | Ms.Priyanka W. Rasal                | Asst.Prof.              | Yasap             |  |
| aler and         | Ms.Kanchan S.Wawge                  | Asst.Tech.              | Renge             |  |
|                  | Mr.Vitthal M.Nawale                 | Asst.Prof.              | Nawal             |  |
|                  |                                     | ning Staff List         |                   |  |
| Sr. No.          | Name of Employee                    | Designation             | Sign              |  |
| 1                | Mr.Sanjay S.Khadse                  | Accountant              | 0.                |  |
| 2                | Mr.Arun D.Bhalerao                  | Tech.Asst               | AD                |  |
| 3                | Mr.Sandip S.Yeole                   | Ws. Instructure         | (greolk           |  |
| 4                | Mr.Dhananjay A Shrinath             | Lib.Asst.               | Sliet.            |  |
| 6                | Ms.Sangita Wankhede                 | Jr.Clerk                |                   |  |
| 7                | Ms.Priyanka R.Rajput                | Jr.Clerk                |                   |  |
| 8                | Mr.Vijay L.Misal                    | Peon                    |                   |  |
| 9                | Mr.Abhijeet D.Bhalerao              | Peon                    |                   |  |
| 10               | Mr.Shankar B.Garde                  | Peon                    | Burk              |  |