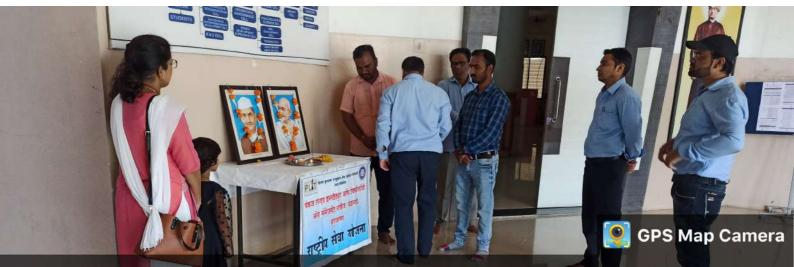

•

1

पंकज लद्धड अभियांत्रिकी महाविद्यालयात अण्णाभाऊ साठे व लोकमान्य टिळक यांना अभिवादन स्थानिक व्हिजन बुलडाणा ऍण्ड एज्युकेशनल वेलफेयर सोसायटी द्वारा संचालित पंकज लद्धड अभियांत्रिकी महाविद्यालयात ०१ऑगस्ट २०२२ रोजी रा.से.यो.अंतर्गत अण्णाभाऊ साठे जयंती व लोकमान्य टिळक यांना श्रद्धांजली अर्पण करण्यात आली.

यावेळी पंकज लढड अभियांत्रिकी महाविद्यालयाचे प्राचार्य डॉ. पी. एम. जावंधिया यांनी अण्णाभाऊ साठे व लोकमान्य टिळक यांच्या प्रतिमेचे पूजन केले. तसेच सर्व विभाग प्रमुख व प्राध्यापक वृंद आणि विद्यार्थी आदी उपस्थित होते. व हयांनी देखील अण्णाभाऊ साठे व लोकमान्य टिळक यांना आदरांजली अर्पण केली. तसेच या कार्यक्रमास रा.से.यो.कार्यक्रम अधिकारी जागृती चव्हाण तसेच श्री.संजयजी खडसे सर,धनंजय श्रीनाथ,प्रियांका राजपूत,शिक्षकेत्तर कर्मचारी यांनी परिश्रम घेतले. व रा.से.यो. कार्यक्रम अधिकारी जागृती चव्हाण यांनी अण्णाभाऊ साठे व लोकमान्य टिळक यांच्या जीवन चरित्राबद्दल थोडक्यात माहिती दिली.