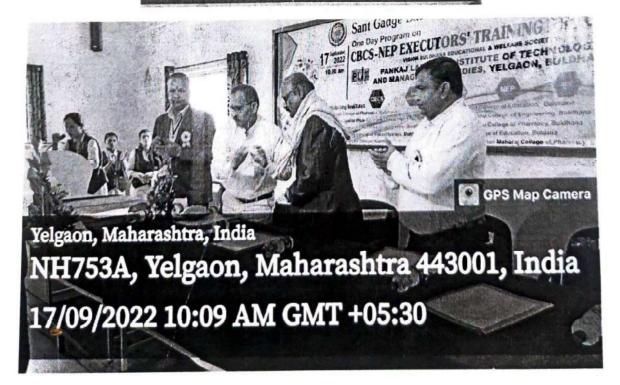

जिनीअरिंगचे महत्त्व पटवून दिले. यावेळी सहभागी विध्यार्थ्यांना प्रमाणपत्र वितरण करण्यात आले.

संस्थेचे अध्यक्ष डॉ. दीपक लद्धड, डॉ. संगीता लद्धड सचिव, रवीद्र लद्धड, सहसचिव अर्चना लद्धड, कोषाध्यक्ष तसेच प्राचार्य डॉ. पी. एम. जावंधिया, सर्व विभागप्रमुख, प्राध्यापक यांनी कार्याशाळेमध्ये सहभागी होणाऱ्या सर्व विद्यार्थांचे कौतुक केते. **(**तभा वृत्तसेवा)



कार्यशाळेत सहभागी विद्यार्थी



Page 73

Principal Pankaj Laddhad Institute of Technology Management Studies, Buldana संत गाडगे बाबा अमरावती विद्यापीठ

One day Programme on

## **CBCS-NEP Executors Training Programme**

Date: 17 September 2022 Time: 10AM

संयोजक महाविद्यालयाचे नावं :-पंकज लद्धड इन्स्टिटयूट ऑफ टेकनॉलॉजि अँड मॅनेजमेंट स्टुडिज , बुलढाणा

-: Photoes:-



F6H5+GXV, Buldana, Maharashtra 443001, India 17/09/2022 09:56 AM GMT +05:30















Buldana, Maharashtra, India F6H5+GXV, Buldana, Maharashtra 443001, India 17/09/2022 06:17 PM GMT +05:30





Yelgaon, Maharashtra, India NH753A, Yelgaon, Maharashtra 443001, India 17/09/2022 06:12 PM GMT +05:30









Yelgaon, Maharashtra, India NH753A, Yelgaon, Maharashtra 443001, India 17/09/2022 06:12 PM GMT +05:30 संत गाडगे बाबा अमरावती विद्यापीठ

One day Programme on

**CBCS-NEP Executors Training Programme** 

Date: 17 September 2022 Time: 10AM

संयोजक महाविद्यालयाचे नावं :-पंकज लद्धड इन्स्टिटयूट ऑफ टेकनॉलॉजि **अँड मॅनेजमेंट स्टुडिज , बुलढाणा** 

-:News:-

# एक दिवसीय सी.बी.सी.एस - एन.ई.पी कार्यशाळेचे आयोजन

**बुलढाणा, १६ सप्टेंबर (गुड इक्हिनिंग सिटी)** येत्या काळात नवीन शैक्षणिक धोरण २०२० येवू घातले आहे. सीबीसीएस अभ्यासक्रम हा त्यातीलच एक भाग आहे व तो या चालू सत्रापा