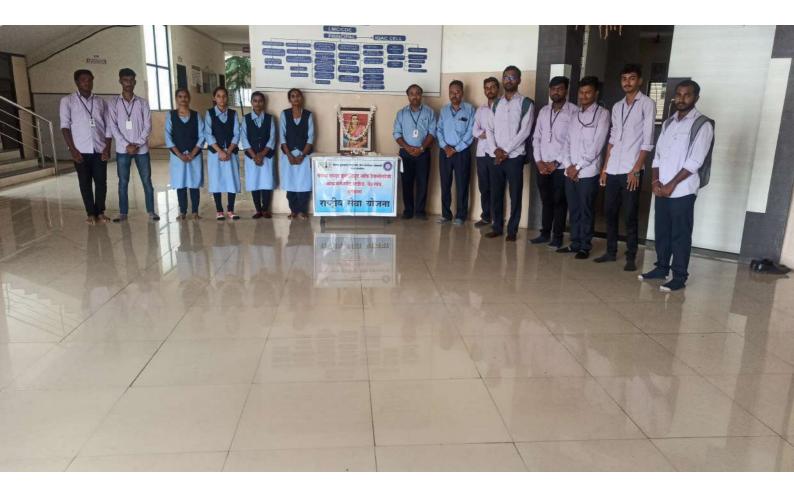

•

1

पंकज लद्धड अभियांत्रिकी महाविद्यालयात अण्णाभाऊ साठे व लोकमान्य टिळक यांना अभिवादन स्थानिक व्हिजन बुलडाणा ऍण्ड एज्युकेशनल वेलफेयर सोसायटी द्वारा संचालित पंकज लद्धड अभियांत्रिकी महाविद्यालयात ०१ऑगस्ट २०२२ रोजी रा.से.यो.अंतर्गत अण्णाभाऊ साठे जयंती व लोकमान्य टिळक यांना श्रद्धांजली अर्पण करण्यात आली.

यावेळी पंकज लढड अभियांत्रिकी महाविद्यालयाचे प्राचार्य डॉ. पी. एम. जावंधिया यांनी अण्णाभाऊ साठे व लोकमान्य टिळक यांच्या प्रतिमेचे पूजन केले. तसेच सर्व विभाग प्रमुख व प्राध्यापक वृंद आणि विद्यार्थी आदी उपस्थित होते. व हयांनी देखील अण्णाभाऊ साठे व लोकमान्य टिळक यांना आदरांजली अर्पण केली. तसेच या कार्यक्रमास रा.से.यो.कार्यक्रम अधिकारी जागृती चव्हाण तसेच श्री.संजयजी खडसे सर,धनंजय श्रीनाथ,प्रियांका राजपूत,शिक्षकेत्तर कर्मचारी यांनी परिश्रम घेतले. व रा.से.यो. कार्यक्रम अधिकारी जागृती चव्हाण यांनी अण्णाभाऊ साठे व लोकमान्य टिळक यांच्या जीवन चरित्राबद्दल थोडक्यात माहिती दिली.