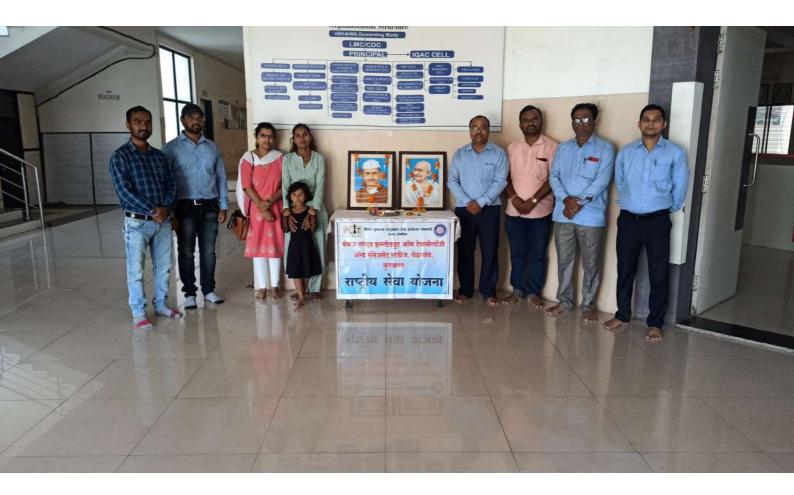

•

1

पंकज लद्धड अभियांत्रिकी महाविद्यालयात अण्णाभाऊ साठे व लोकमान्य टिळक यांना अभिवादन स्थानिक व्हिजन बुलडाणा ऍण्ड एज्युकेशनल वेलफेयर सोसायटी द्वारा संचालित पंकज लद्धड अभियांत्रिकी महाविद्यालयात ०१ऑगस्ट २०२२ रोजी रा.से.यो.अंतर्गत अण्णाभाऊ साठे जयंती व लोकमान्य टिळक यांना श्रद्धांजली अर्पण करण्यात आली.

यावेळी पंकज लढड अभियांत्रिकी महाविद्यालयाचे प्राचार्य डॉ. पी. एम. जावंधिया यांनी अण्णाभाऊ साठे व लोकमान्य टिळक यांच्या प्रतिमेचे पूजन केले. तसेच सर्व विभाग प्रमुख व प्राध्यापक वृंद आणि विद्यार्थी आदी उपस्थित होते. व हयांनी देखील अण्णाभाऊ साठे व लोकमान्य टिळक यांना आदरांजली अर्पण केली. तसेच या कार्यक्रमास रा.से.यो.कार्यक्रम अधिकारी जागृती चव्हाण तसेच श्री.संजयजी खडसे सर,धनंजय श्रीनाथ,प्रियांका राजपूत,शिक्षकेत्तर कर्मचारी यांनी परिश्रम घेतले. व रा.से.यो. कार्यक्रम अधिकारी जागृती चव्हाण यांनी अण्णाभाऊ साठे व लोकमान्य टिळक यांच्या जीवन चरित्राबद्दल थोडक्यात माहिती दिली.