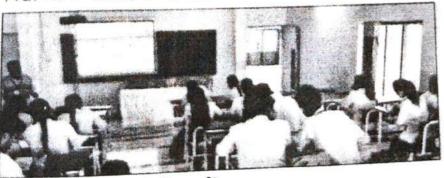

•

1

पंकज लद्धड अभियांत्रिकी महाविद्यालयात अण्णाभाऊ साठे व लोकमान्य टिळक यांना अभिवादन स्थानिक व्हिजन बुलडाणा ऍण्ड एज्युकेशनल वेलफेयर सोसायटी द्वारा संचालित पंकज लद्धड अभियांत्रिकी महाविद्यालयात ०१ऑगस्ट २०२२ रोजी रा.से.यो.अंतर्गत अण्णाभाऊ साठे जयंती व लोकमान्य टिळक यांना श्रद्धांजली अर्पण करण्यात आली.

यावेळी पंकज लढड अभियांत्रिकी महाविद्यालयाचे प्राचार्य डॉ. पी. एम. जावंधिया यांनी अण्णाभाऊ साठे व लोकमान्य टिळक यांच्या प्रतिमेचे पूजन केले. तसेच सर्व विभाग प्रमुख व प्राध्यापक वृंद आणि विद्यार्थी आदी उपस्थित होते. व हयांनी देखील अण्णाभाऊ साठे व लोकमान्य टिळक यांना आदरांजली अर्पण केली. तसेच या कार्यक्रमास रा.से.यो.कार्यक्रम अधिकारी जागृती चव्हाण तसेच श्री.संजयजी खडसे सर,धनंजय श्रीनाथ,प्रियांका राजपूत,शिक्षकेत्तर कर्मचारी यांनी परिश्रम घेतले. व रा.से.यो. कार्यक्रम अधिकारी जागृती चव्हाण यांनी अण्णाभाऊ साठे व लोकमान्य टिळक यांच्या जीवन चरित्राबद्दल थोडक्यात माहिती दिली.