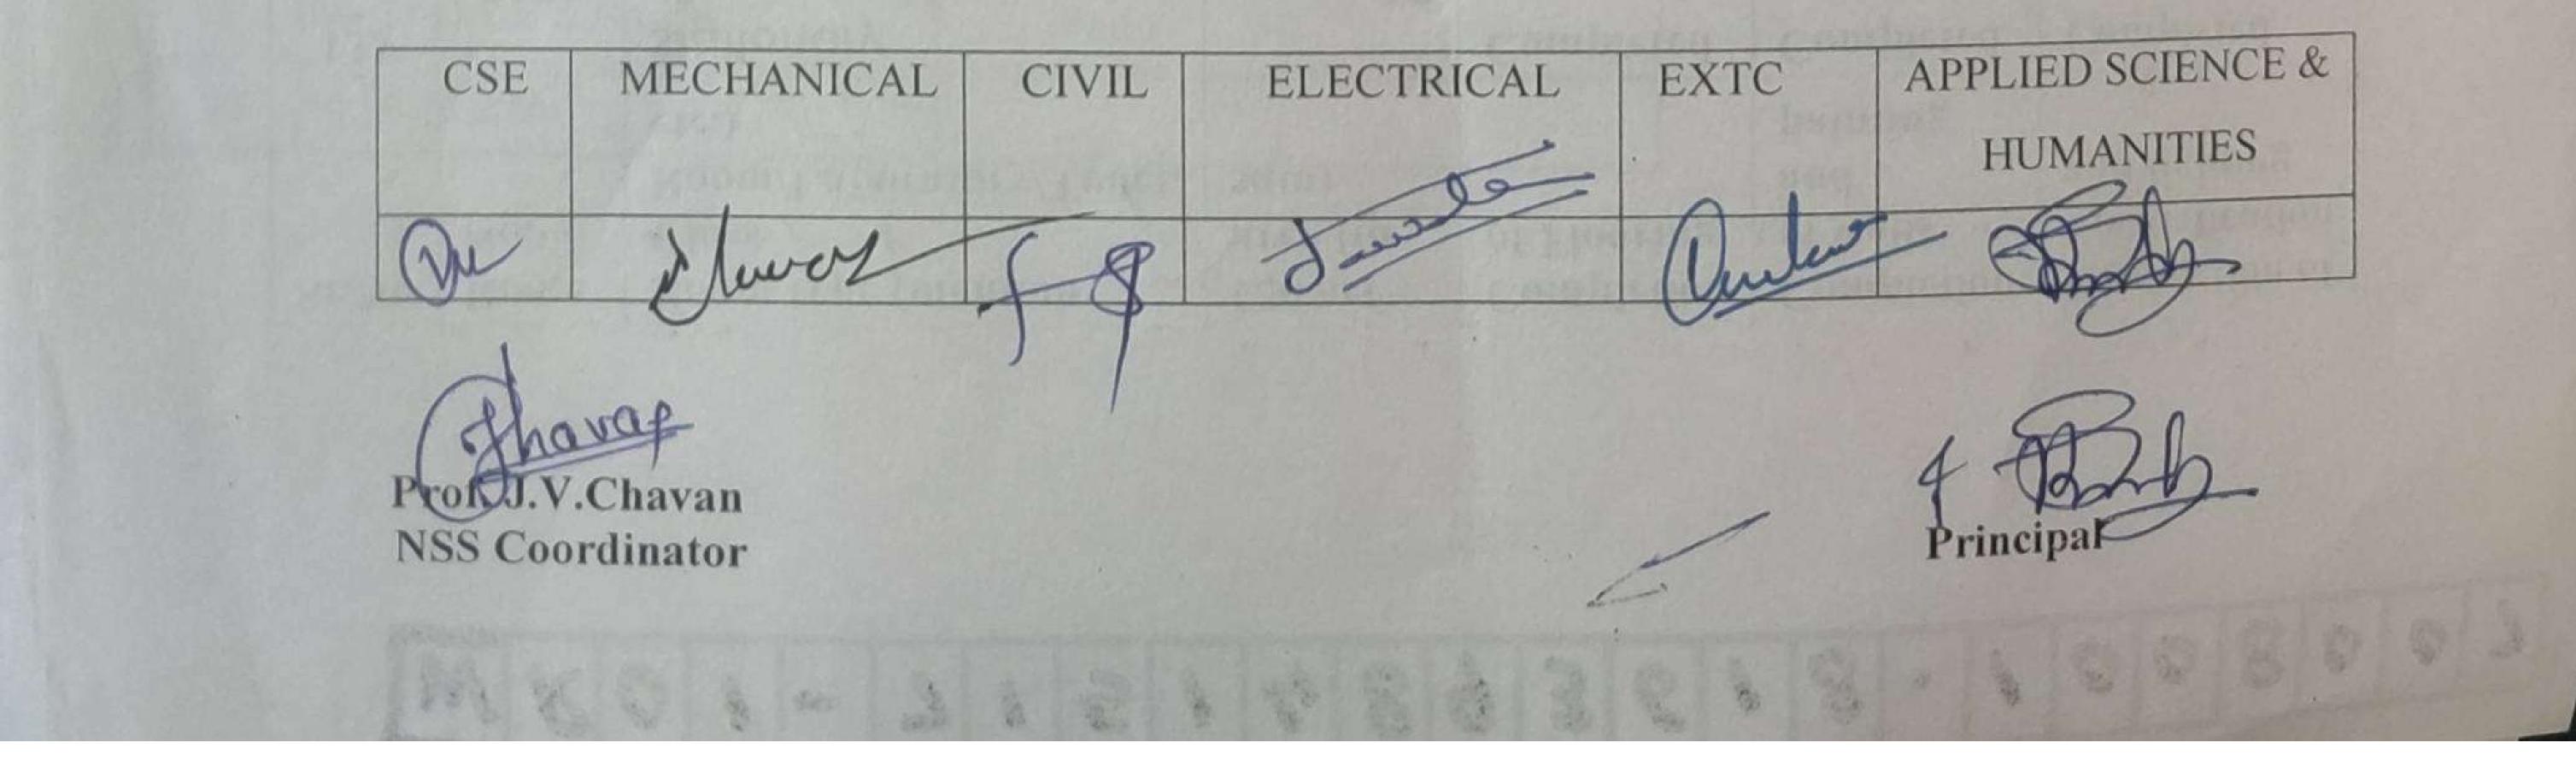

Venue:- Admin Office Time:- 01:00 pm Date:- 01.08.2022

Prof. P.S.Kharche NSS Coordinator 1 Member Pankaj Ladohad Institute of Technology Management Studies, Buldana 3. 7.

|                  | Teaching                            | Staff List              |                   |  |
|------------------|-------------------------------------|-------------------------|-------------------|--|
| Birth A          | Anniversary of Annabhau Sathe<br>Ti | And Remembrance<br>lak. | e Day of Lokmanya |  |
| r. No.           | Name of Employee                    | Designation             | Sign              |  |
|                  | Dr. Pradip M. Jawandhiya            | Principal               | V                 |  |
|                  | Mr.Sachin M.Dandge                  | Asst.Prof.              | 0                 |  |
| a new set of the | Ms.Priyanka S.Kharche               | Asst.Prof.              | ARY               |  |
|                  | Mr.Ashish V.Harkut                  | Asst.Prof.              | Unite             |  |
|                  | Mr.Sachin V.Raut                    | Asst.Prof.              | - AAD             |  |
|                  | Mr.Ganesh P. Deshmukh               | Asst.Prof.              |                   |  |
|                  | Mr.Swapnil Deshmukh                 | Asst.Prof.              | F                 |  |
|                  | Ms.Jagruti V.Chavan                 | Asst.Prof.              | · · · ·           |  |
|                  | Ms.Priyanka W. Rasal                | Asst.Prof.              | Yasap             |  |
| aler and         | Ms.Kanchan S.Wawge                  | Asst.Tech.              | Renge             |  |
|                  | Mr.Vitthal M.Nawale                 | Asst.Prof.              | Nawal             |  |
|                  |                                     | ning Staff List         |                   |  |
| Sr. No.          | Name of Employee                    | Designation             | Sign              |  |
| 1                | Mr.Sanjay S.Khadse                  | Accountant              | 0.                |  |
| 2                | Mr.Arun D.Bhalerao                  | Tech.Asst               | AD                |  |
| 3                | Mr.Sandip S.Yeole                   | Ws. Instructure         | (greolk           |  |
| 4                | Mr.Dhananjay A Shrinath             | Lib.Asst.               | Sliet.            |  |
| 6                | Ms.Sangita Wankhede                 | Jr.Clerk                |                   |  |
| 7                | Ms.Priyanka R.Rajput                | Jr.Clerk                |                   |  |
| 8                | Mr.Vijay L.Misal                    | Peon                    |                   |  |
| 9                | Mr.Abhijeet D.Bhalerao              | Peon                    |                   |  |
| 10               | Mr.Shankar B.Garde                  | Peon                    | Burk              |  |