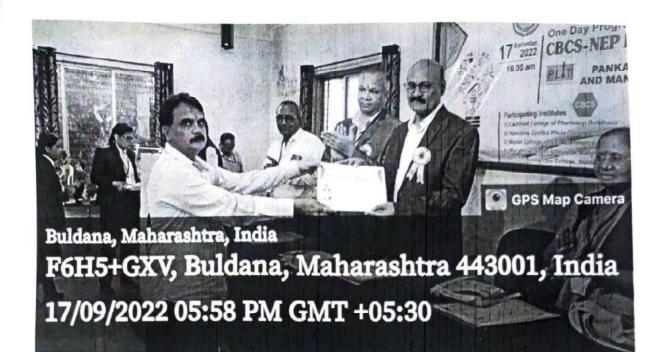

Date;-30.07.2022

National Service Scheme (N.S.S.) Notice All the Teaching & Non teaching staffs are here by informed that our college is Orgnizing Program on Birth Anniversary of Annabhau Sathe And Remembrance Day of Lokmanya Tilak. It is Mandatory for all to be Present for Program According to Covid-19 Norms Venue:- Admin Office Time:- 01:00 pm Date:- 01.08.2022

fer Prof. P.S.Kharche NSS Coordinator member

Pankaj Laddhad Institute of Technology Management Studies, Buldana

YELGAON, BULDANA-443002

Date: 30.07.2022

# National Service Scheme (N.S.S.)

# Notice All the Students are here by informed that our college is is Orgnizing Program on Birth Anniversary of Annabhau Sathe And Remembrance Day of Lokmanya Tilak is Mandatory for all to be Present for Program. According to Covid-19 Norms

Venue:- Admin Office Time:- 01:00 pm Date:- 01.08.2022

Prof. P.S.Kharche NSS Coordinator 1 Member Pankaj Ladohad Institute of Technology Management Studies, Buldana 3. 7.

|                  | Teaching                            | Staff List              |                   |  |
|------------------|-------------------------------------|-------------------------|-------------------|--|
| Birth A          | Anniversary of Annabhau Sathe<br>Ti | And Remembrance<br>lak. | e Day of Lokmanya |  |
| r. No.           | Name of Employee                    | Designation             | Sign              |  |
|                  | Dr. Pradip M. Jawandhiya            | Principal               | V                 |  |
|                  | Mr.Sachin M.Dandge                  | Asst.Prof.              | 0                 |  |
| a new set of the | Ms.Priyanka S.Kharche               | Asst.Prof.              | ARY               |  |
|                  | Mr.Ashish V.Harkut                  | Asst.Prof.              | Unite             |  |
|                  | Mr.Sachin V.Raut                    | Asst.Prof.              | - AAD             |  |
|                  | Mr.Ganesh P. Deshmukh               | Asst.Prof.              |                   |  |
|                  | Mr.Swapnil Deshmukh                 | Asst.Prof.              | F                 |  |
|                  | Ms.Jagruti V.Chavan                 | Asst.Prof.              | · · · ·           |  |
|                  | Ms.Priyanka W. Rasal                | Asst.Prof.              | Yasap             |  |
| aler and         | Ms.Kanchan S.Wawge                  | Asst.Tech.              | Renge             |  |
|                  | Mr.Vitthal M.Nawale                 | Asst.Prof.              | Nawal             |  |
|                  |                                     | ning Staff List         |                   |  |
| Sr. No.          | Name of Employee                    | Designation             | Sign              |  |
| 1                | Mr.Sanjay S.Khadse                  | Accountant              | 0.                |  |
| 2                | Mr.Arun D.Bhalerao                  | Tech.Asst               | AD                |  |
| 3                | Mr.Sandip S.Yeole                   | Ws. Instructure         | (greolk           |  |
| 4                | Mr.Dhananjay A Shrinath             | Lib.Asst.               | Sliet.            |  |
| 6                | Ms.Sangita Wankhede                 | Jr.Clerk                |                   |  |
| 7                | Ms.Priyanka R.Rajput                | Jr.Clerk                |                   |  |
| 8                | Mr.Vijay L.Misal                    | Peon                    |                   |  |
| 9                | Mr.Abhijeet D.Bhalerao              | Peon                    |                   |  |
| 10               | Mr.Shankar B.Garde                  | Peon                    | Burk              |  |