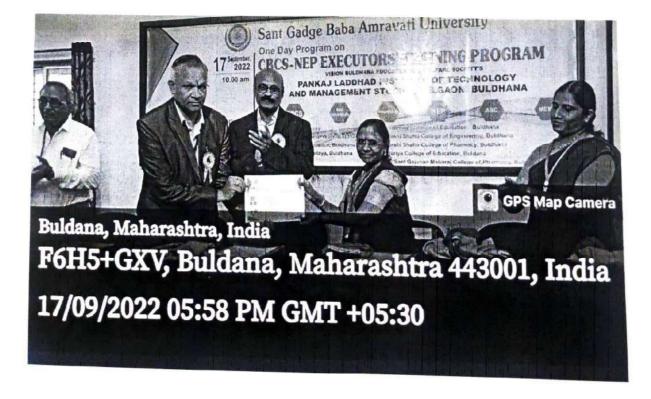

े महत्त्व पटवून दिले. यावेळी सहभागी विध्यार्थ्यांना प्रमाणपत्र वितरण करण्यात आले.

संस्थेचे अध्यक्ष डॉ. दीपक लद्धड, डॉ. संगीता लद्धड सचिव, रवीद्र लद्धड, सहसचिव अर्चना लद्धड, कोषाध्यक्ष तसेच प्राचार्य डॉ. पी. एम. जावंधिया, सर्व विभागप्रमुख, प्राध्यापक यांनी कार्याशाळेमध्ये सहभागी होणाऱ्या सर्व विद्यार्थांचे कौतुक केते. **(**तभा वृत्तसेवा)



कार्यशाळेत सहभागी विद्यार्थी



Page 73

Principal Pankaj Laddhad Institute of Technology Management Studies, Buldana संत गाडगे बाबा अमरावती विद्यापीठ

One day Programme on

## **CBCS-NEP Executors Training Programme**

Date: 17 September 2022 Time: 10AM

संयोजक महाविद्यालयाचे नावं :-पंकज लद्धड इन्स्टिटयूट ऑफ टेकनॉलॉजि अँड मॅनेजमेंट स्टुडिज , बुलढाणा

-: Photoes:-



F6H5+GXV, Buldana, Maharashtra 443001, India 17/09/2022 09:56 AM GMT +05:30















Buldana, Maharashtra, India F6H5+GXV, Buldana, Maharashtra 443001, India 17/09/2022 06:17 PM GMT +05:30





Yelgaon, Maharashtra, India NH753A, Yelgaon, Maharashtra 443001, India 17/09/2022 06:12 PM GMT +05:30









Yelgaon, Maharashtra, India NH753A, Yelgaon, Maharashtra 443001, India 17/09/2022 06:12 PM GMT +05:30 संत गाडगे बाबा अमरावती विद्यापीठ

One day Programme on

**CBCS-NEP Executors Training Programme** 

Date: 17 September 2022 Time: 10AM

संयोजक महाविद्यालयाचे नावं :-पंकज लद्धड इन्स्टिटयूट ऑफ टेकनॉलॉजि **अँड मॅनेजमेंट स्टुडिज , बुलढाणा** 

-:News:-

# एक दिवसीय सी.बी.सी.एस - एन.ई.पी कार्यशाळेचे आयोजन

**बुलढाणा, १६ सप्टेंबर (गुड इक्हिनिंग सिटी)** येत्या काळात नवीन शैक्षणिक धोरण २०२० येवू घातले आहे. सीबीसीएस अभ्यासक्रम हा त्यातीलच एक भाग आहे व तो या चालू सत्रापासून संत गा