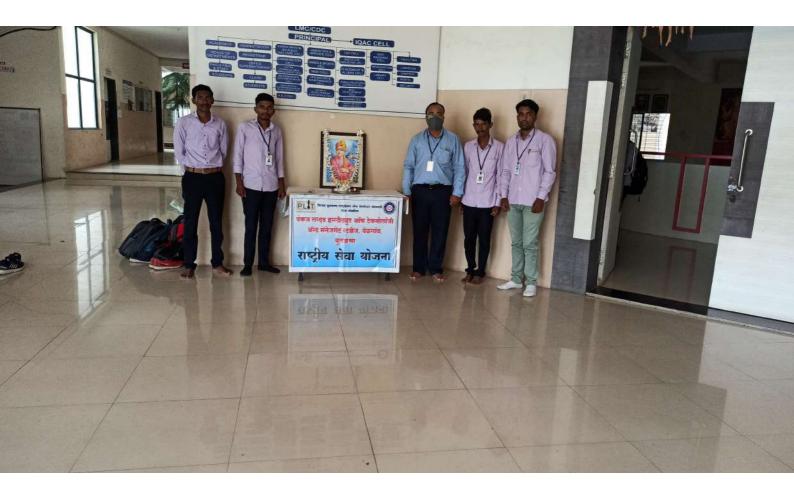

•

1

पंकज लद्धड अभियांत्रिकी महाविद्यालयात अण्णाभाऊ साठे व लोकमान्य टिळक यांना अभिवादन स्थानिक व्हिजन बुलडाणा ऍण्ड एज्युकेशनल वेलफेयर सोसायटी द्वारा संचालित पंकज लद्धड अभियांत्रिकी महाविद्यालयात ०१ऑगस्ट २०२२ रोजी रा.से.यो.अंतर्गत अण्णाभाऊ साठे जयंती व लोकमान्य टिळक यांना श्रद्धांजली अर्पण करण्यात आली.

यावेळी पंकज लढड अभियांत्रिकी महाविद्यालयाचे प्राचार्य डॉ. पी. एम. जावंधिया यांनी अण्णाभाऊ साठे व लोकमान्य टिळक यांच्या प्रतिमेचे पूजन केले. तसेच सर्व विभाग प्रमुख व प्राध्यापक वृंद आणि विद्यार्थी आदी उपस्थित होते. व हयांनी देखील अण्णाभाऊ साठे व लोकमान्य टिळक यांना आदरांजली अर्पण केली. तसेच या कार्यक्रमास रा.से.यो.कार्यक्रम अधिकारी जागृती चव्हाण तसेच श्री.संजयजी खडसे सर,धनंजय श्रीनाथ,प्रियांका राजपूत,शिक्षकेत्तर कर्मचारी यांनी परिश्रम घेतले. व रा.से.यो. कार्यक्रम अधिकारी जागृती चव्हाण यांनी अण्णाभाऊ साठे व लोकमान्य टिळक यांच्या जीवन चरित्राबद्दल थोडक्यात माहिती दिली.