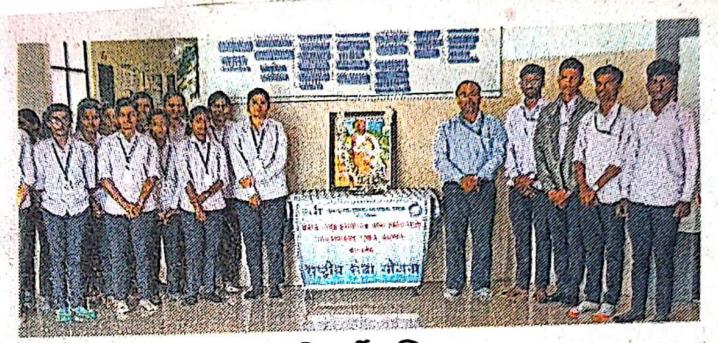

बुलडाणा : पंकज लद्धड अभियांत्रिकी पहाधिधालयात ०१ ऑगस्ट रोजी रा.से.यो. अंतर्गल अण्णाभाऊ साठे जयंती व लोकमान्य टिळक यांना श्रद्धांजली सर्पण करण्यात आली. जार्यक्रमाच्या मुरूवातीला पहाविद्यालयाचे प्राचार्य ठॉ.पी. एम.जावंदिया यांनी जण्णाभाऊ साठे व लोकमान्य टिळक पांच्या प्रतिमेचे पूजन केले. च.से.यो. कार्यक्रम अधिकारी जागृती धरहाण

टिळक सांनी अण्णाभाऊ साठे व लोकमान्य यांच्या जीवनावर प्रकाश टाकला. अण्णा भाऊ ताठे यांचा जन्म १ ऑगस्ट १९३० रोजी सांगली जिल्ह्यातील वाळवा तालुवयातील बाटेगाव या गावी झाला होता. त्यांच्या वडीलांचे नाव भाऊराव साठे व आईचे नाव वालुवाई साठे होते. वाळगंगाघर टिळक हे भारतीय स्वातंज्यहोनानी, शिक्षक, संयादक आणि लेखक होती. टिळक हे भारतीय स्वातंज्य