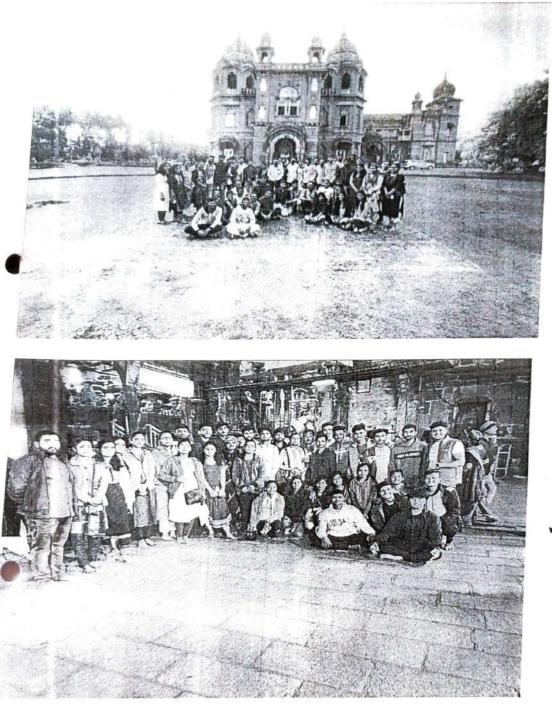

•

1

पंकज लद्धड अभियांत्रिकी महाविद्यालयात अण्णाभाऊ साठे व लोकमान्य टिळक यांना अभिवादन स्थानिक व्हिजन बुलडाणा ऍण्ड एज्युकेशनल वेलफेयर सोसायटी द्वारा संचालित पंकज लद्धड अभियांत्रिकी महाविद्यालयात ०१ऑगस्ट २०२२ रोजी रा.से.यो.अंतर्गत अण्णाभाऊ साठे जयंती व लोकमान्य टिळक यांना श्रद्धांजली अर्पण करण्यात आली.

यावेळी पंकज लढड अभियांत्रिकी महाविद्यालयाचे प्राचार्य डॉ. पी. एम. जावंधिया यांनी अण्णाभाऊ साठे व लोकमान्य टिळक यांच्या प्रतिमेचे पूजन केले. तसेच सर्व विभाग प्रमुख व प्राध्यापक वृंद आणि विद्यार्थी आदी उपस्थित होते. व हयांनी देखील अण्णाभाऊ साठे व लोकमान्य टिळक यांना आदरांजली अर्पण केली. तसेच या कार्यक्रमास रा.से.यो.कार्यक्रम अधिकारी जागृती चव्हाण तसेच श्री.संजयजी खडसे सर,धनंजय श्रीनाथ,प्रियांका राजपूत,शिक्षकेत्तर कर्मचारी यांनी परिश्रम घेतले. व रा.से.यो. कार्यक्रम अधिकारी जागृती चव्हाण यांनी अण्णाभाऊ साठे व लोकमान्य टिळक यांच्या जीवन चरित्राबद्दल थोडक्यात माहिती दिली.

बुलडाणा : पंकज लद्धड अभियांत्रिकी पहाधिधालयात ०१ ऑगस्ट रोजी रा.से.यो. अंतर्गल अण्णाभाऊ साठे जयंती व लोकमान्य टिळक यांना श्रद्धांजली सर्पण करण्यात आली. जार्यक्रमाच्या मुरूवातीला पहाविद्यालयाचे प्राचार्य ठॉ.पी. एम.जावंदिया यांनी जण्णाभाऊ साठे व लोकमान्य टिळक पांच्या प्रतिमेचे पूजन केले. च.से.यो. कार्यक्रम अधिकारी जागृती धरहाण