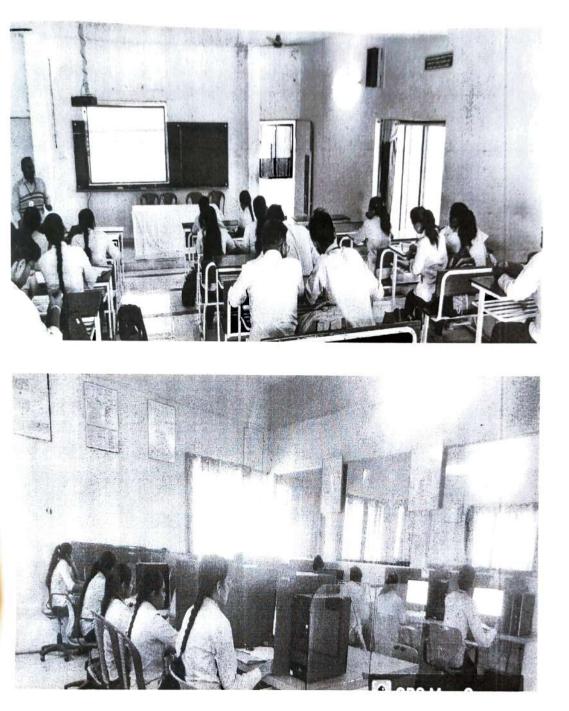

ficates were distributed to the students.

President of the Organization Dr. Deepakji Ladhad, Mrs. Dr. Sangitaji Ladhad Secretary, Mr. Ravindraji Ladhad Joint Secretary, Mrs. Dr. Archnaji Ladhad Treasurer and Principal of the Institute Dr. P. M. Jawandhiya, Head of all Departments, Professor and Staff appreciated all the students participating in the workshop and wished them all the best for their future life. Training and Placement Officer Prof. S. M .Dandage, Prof. V. P. Narkhede, Prof. Sachin Raut, Shri. Dhananjay. Srinath, and all other faculty members as well as Prof. Priyanka Kharge, Prof. Poonam Ingle and all other students of the program worked tirelessly.



Page 70

Pankaj Laddhad Institute of Technology Management Studies, Buldana

PL

## DEPARTMENT OF TRAINING AND PLACEMENT







Page 71

P.4.9 aur Principal

Pankaj Laddhad Institute of Technology Management Studies;Buldana

Yelgaon, Maharashtra, India F6H5+QXF, Yelgaon, Maharashtra 443001, India Lat 20.479475° Long 76.20986° 13/02/23 12:37 PM GMT +05:30



6

Page 72

P.y. Vanue 5

GPS Map Camera

PLIT

Principal Pankaj Laddhad Institute of Technology Management Studies,Buldana

PLIT

#### DEPARTMENT OF TRAINING AND PLACEMENT MEDIA SPEAKS:

## लब्द्रड अभियांत्रिकीमध्ये सॉफ्टवेअर इंजिनीअरिंग कार्यशाळा

### 🔶 बुलढाणा, १५ फेब्रुवारी

स्थानिक पंकज लद्धड अभियांत्रिकी महाविद्यालयामध्ये दोन दिवसीय सॉफ्टवेअर इंजिनीअरिंगची कार्यशाळा १३ आणि १४ रोजी पार पडली.

यावेळी प्राचार्य डॉ. पी. एम. जावंधिया तसेच प्रा. सचिन राऊत, प्रा. वी. पी. नारखेडे, प्रा. एस. एम. दांडगे, ट्रेनिंग आणि प्लेसमेंट अधिकारी इतर सर्व प्राध्यापकवृंद आणि