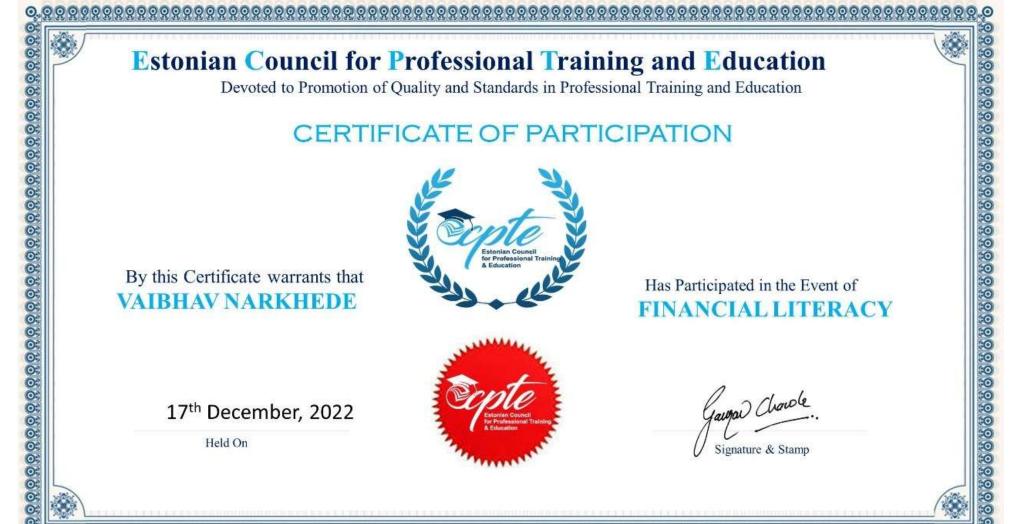

## CERTIFICATE OF PARTICIPATION

By this Certificate warrants that VAIBHAV NARKHEDE

Has Participated in the Event of **FINANCIAL LITERACY** 

17th December, 2022

Held On

Devoted to Promotion of Quality and Standards in Professional Training and Education