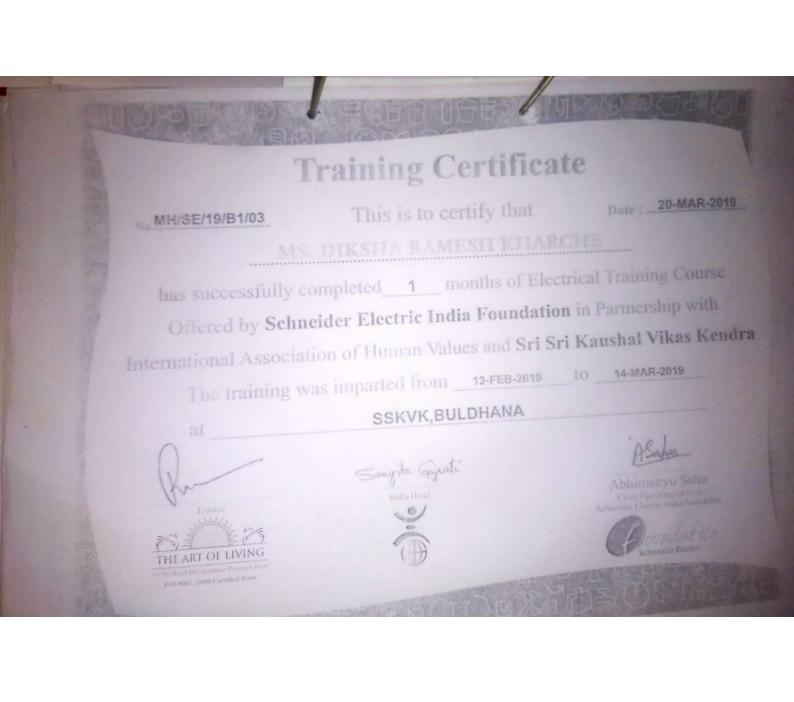

1.2.2.1Percentage of students enrolled in Certificate/ Value added courses and also completed online courses of MOOCs, SWAYAM, NPTEL etc. as against the total number of students during the last five years

| Academic Year                        | 2022-2023 | 2021-2022 | 2020-2021 | 2019-2020 | 2018-2019 |
|--------------------------------------|-----------|-----------|-----------|-----------|-----------|
| Number of Add on/Certificate Courses | 5         | 5         | 7         | 6         | 6         |
| Total Number of Student Enrolled     | 158       | 29        | 13        | 21        | 65        |