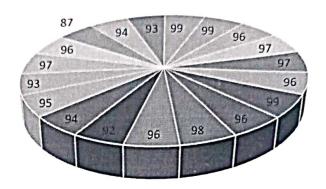

#### C. Student's Feedback on Faculty

The student's feedback on faculty including completion of syllabus, preparation of lectures by teachers, delivery of lectures, approach of teacher towards problem solving issues etc. has been collected at department level. The feedback is communicated confidentially to the Head of the department and the HOD will individually call the subject teachers for review of the percentage feedback they received. This will give good opportunity to the teacher to upgrade themselves in teaching learning process for quality improvement. More than 70% of the teachers usually get more than 80% of the average feedback. Those teachers who fails to achieve the good percentage feedback are then intimated to prepare well during appraisal process and guided to improve their performance.