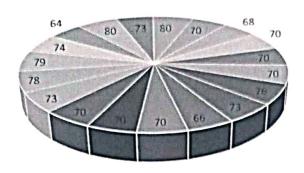

#### C. Student's Feedback on Faculty

The student's feedback on faculty including completion of syllabus, preparation of lectures by teachers, delivery of lectures, approach of teacher towards problem solving issues etc. has been collected at department level. The feedback is communicated confidentially to the Head of the department and the HOD will individually call the subject teachers for review of the percentage feedback they received. This will give good opportunity to the teacher to upgrade themselves in teaching learning process for quality improvement. More than 70% of the teachers usually get more than 80% of the average feedback. Those teachers who fails to achieve the good percentage feedback are then intimated to prepare well during appraisal process and guided to improve their performance.