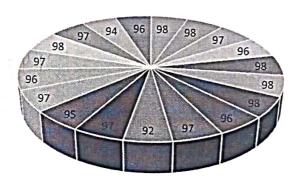

#### C. Student's Feedback on Faculty

The student's feedback on faculty including completion of syllabus, preparation of lectures by teachers, delivery of lectures, approach of teacher towards problem solving issues etc. has been collected at department level. The feedback is communicated confidentially to the Head of the department and the HOD will individually call the subject teachers for review of the percentage feedback they received. This will give good opportunity to the teacher to upgrade themselves in teaching learning process for quality improvement. More than 70% of the teachers usually get more than 80% of the average feedback. Those teachers who fails to achieve the good percentage feedback are then intimated to prepare well during appraisal process and guided to improve their performance.