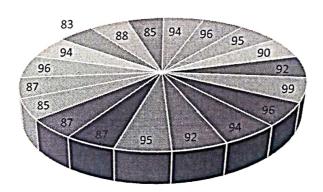

#### C. Student's Feedback on Faculty

The student's feedback on faculty including completion of syllabus, preparation of lectures by teachers, delivery of lectures, approach of teacher towards problem solving issues etc. has been collected at department level. The feedback is communicated confidentially to the Head of the department and the HOD will individually call the subject teachers for review of the percentage feedback they received. This will give good opportunity to the teacher to upgrade themselves in teaching learning process for quality improvement. More than 70% of the teachers usually get more than 80% of the average feedback. Those teachers who fails to achieve the good percentage feedback are then intimated to prepare well during appraisal process and guided to improve their performance.