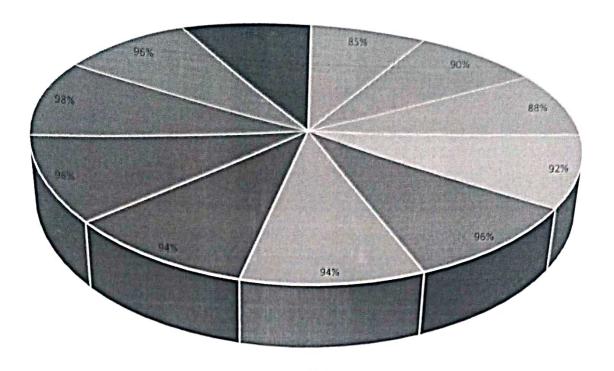

#### C. Student's Feedback on Faculty

The student's feedback on faculty including completion of syllabus, preparation of lectures by teachers, delivery of lectures, approach of teacher towards problem solving issues etc. has been collected at department level. The feedback is communicated confidentially to the Head of the department and the HOD will individually call the subject teachers for review of the percentage feedback they received. This will give good opportunity to the teacher to upgrade themselves in teaching learning process for quality improvement. More than 70% of the teachers usually get more than 80% of the average feedback. Those teachers who fails to achieve the good percentage feedback are then intimated to prepare well during appraisal process and guided to improve their performance.