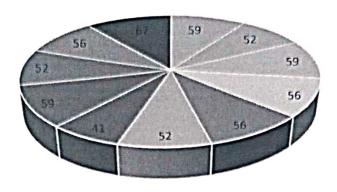

#### C. Student's Feedback on Faculty

The student's feedback on faculty including completion of syllabus, preparation of lectures by teachers, delivery of lectures, approach of teacher towards problem solving issues etc. has been collected at department level. The feedback is communicated confidentially to the Head of the department and the HOD will individually call the subject teachers for review of the percentage feedback they received. This will give good opportunity to the teacher to upgrade themselves in teaching learning process for quality improvement. More than 70% of the teachers usually get more than 80% of the average feedback. Those teachers who fails to achieve the good percentage feedback are then intimated to prepare well during appraisal process and guided to improve their performance.