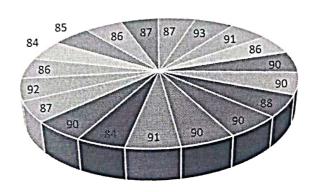

#### C. Student's Feedback on Faculty

The student's feedback on faculty including completion of syllabus, preparation of lectures by teachers, delivery of lectures, approach of teacher towards problem solving issues etc. has been collected at department level. The feedback is communicated confidentially to the Head of the department and the HOD will individually call the subject teachers for review of the percentage feedback they received. This will give good opportunity to the teacher to upgrade themselves in teaching learning process for quality improvement. More than 70% of the teachers usually get more than 80% of the average feedback. Those teachers who fails to achieve the good percentage feedback are then intimated to prepare well during appraisal process and guided to improve their performance.