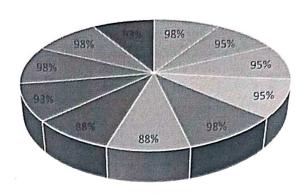

#### C. Student's Feedback on Faculty

The student's feedback on faculty including completion of syllabus, preparation of lectures by teachers, delivery of lectures, approach of teacher towards problem solving issues etc. has been collected at department level. The feedback is communicated confidentially to the Head of the department and the HOD will individually call the subject teachers for review of the percentage feedback they received. This will give good opportunity to the teacher to upgrade themselves in teaching learning process for quality improvement. More than 70% of the teachers usually get more than 80% of the average feedback. Those teachers who fails to achieve the good percentage feedback are then intimated to prepare well during appraisal process and guided to improve their performance.