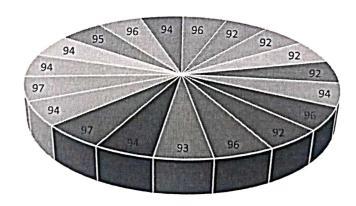

#### C. Student's Feedback on Faculty

The student's feedback on faculty including completion of syllabus, preparation of lectures by teachers, delivery of lectures, approach of teacher towards problem solving issues etc. has been collected at department level. The feedback is communicated confidentially to the Head of the department and the HOD will individually call the subject teachers for review of the percentage feedback they received. This will give good opportunity to the teacher to upgrade themselves in teaching learning process for quality improvement. More than 70% of the teachers usually get more than 80% of the average feedback. Those teachers who fails to achieve the good percentage feedback are then intimated to prepare well during appraisal process and guided to improve their performance.