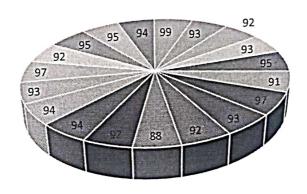

#### C. Student's Feedback on Faculty

The student's feedback on faculty including completion of syllabus, preparation of lectures by teachers, delivery of lectures, approach of teacher towards problem solving issues etc. has been collected at department level. The feedback is communicated confidentially to the Head of the department and the HOD will individually call the subject teachers for review of the percentage feedback they received. This will give good opportunity to the teacher to upgrade themselves in teaching learning process for quality improvement. More than 70% of the teachers usually get more than 80% of the average feedback. Those teachers who fails to achieve the good percentage feedback are then intimated to prepare well during appraisal process and guided to improve their performance.