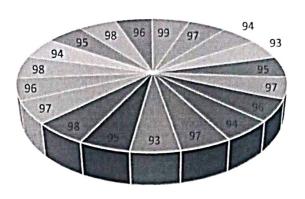

#### C. Student's Feedback on Faculty

The student's feedback on faculty including completion of syllabus, preparation of lectures by teachers, delivery of lectures, approach of teacher towards problem solving issues etc. has been collected at department level. The feedback is communicated confidentially to the Head of the department and the HOD will individually call the subject teachers for review of the percentage feedback they received. This will give good opportunity to the teacher to upgrade themselves in teaching learning process for quality improvement. More than 70% of the teachers usually get more than 80% of the average feedback. Those teachers who fails to achieve the good percentage feedback are then intimated to prepare well during appraisal process and guided to improve their performance.