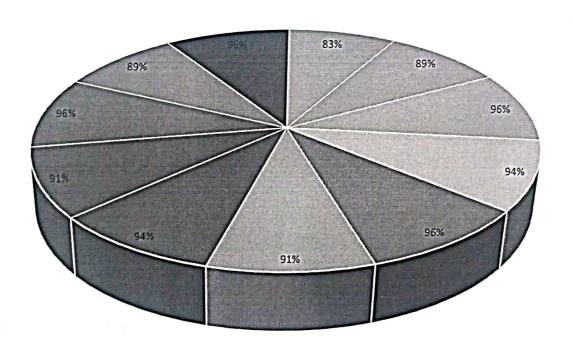

#### C. Student's Feedback on Faculty

The student's feedback on faculty including completion of syllabus, preparation of lectures by teachers, delivery of lectures, approach of teacher towards problem solving issues etc. has been collected at department level. The feedback is communicated confidentially to the Head of the department and the HOD will individually call the subject teachers for review of the percentage feedback they received. This will give good opportunity to the teacher to upgrade themselves in teaching learning process for quality improvement. More than 70% of the teachers usually get more than 80% of the average feedback. Those teachers who fails to achieve the good percentage feedback are then intimated to prepare well during appraisal process and guided to improve their performance.