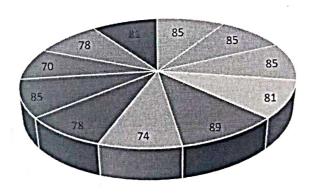

#### C. Student's Feedback on Faculty

The student's feedback on faculty including completion of syllabus, preparation of lectures by teachers, delivery of lectures, approach of teacher towards problem solving issues etc. has been collected at department level. The feedback is communicated confidentially to the Head of the department and the HOD will individually call the subject teachers for review of the percentage feedback they received. This will give good opportunity to the teacher to upgrade themselves in teaching learning process for quality improvement. More than 70% of the teachers usually get more than 80% of the average feedback. Those teachers who fails to achieve the good percentage feedback are then intimated to prepare well during appraisal process and guided to improve their performance.