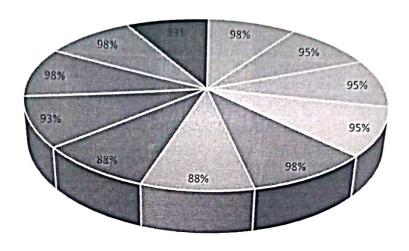

#### C. Student's Feedback on Faculty

The student's feedback on faculty including completion of syllabus, preparation of lectures by teachers, delivery of lectures, approach of teacher towards problem solving issues etc. has been collected at department level. The feedback is communicated confidentially to the Head of the department and the HOD will individually call the subject teachers for review of the percentage feedback they received. This will give good opportunity to the teacher to upgrade themselves in teaching learning process for quality improvement. More than 70% of the teachers usually get more than 80% of the average feedback. Those teachers who fails to achieve the good percentage feedback are then intimated to prepare well during appraisal process and guided to improve their performance.