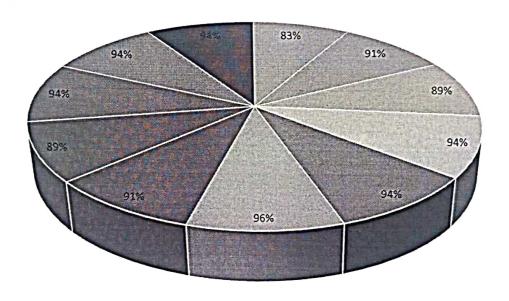

#### C. Student's Feedback on Faculty

The student's feedback on faculty including completion of syllabus, preparation of lectures by teachers, delivery of lectures, approach of teacher towards problem solving issues etc. has been collected at department level. The feedback is communicated confidentially to the Head of the department and the HOD will individually call the subject teachers for review of the percentage feedback they received. This will give good opportunity to the teacher to upgrade themselves in teaching learning process for quality improvement. More than 70% of the teachers usually get more than 80% of the average feedback. Those teachers who fails to achieve the good percentage feedback are then intimated to prepare well during appraisal process and guided to improve their performance.