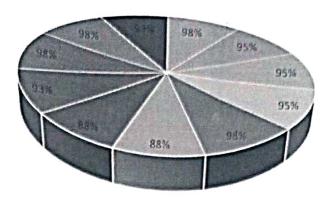

#### C. Student's Feedback on Faculty

The student's feedback on faculty including completion of syllabus, preparation of lectures by teachers, delivery of lectures, approach of teacher towards problem solving issues etc. has been collected at department level. The feedback is communicated confidentially to the Head of the department and the HOD will individually call the subject teachers for review of the percentage feedback they received. This will give good opportunity to the teacher to upgrade themselves in teaching learning process for quality improvement. More than 70% of the teachers usually get more than 80% of the average feedback. Those teachers who fails to achieve the good percentage feedback are then intimated to prepare well during appraisal process and guided to improve their performance.