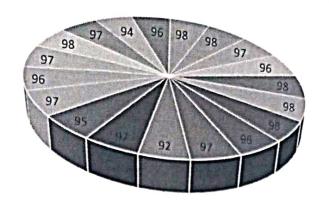

#### C. Student's Feedback on Faculty

The student's feedback on faculty including completion of syllabus, preparation of lectures by teachers, delivery of lectures, approach of teacher towards problem solving issues etc. has been collected at department level. The feedback is communicated confidentially to the Head of the department and the HOD will individually call the subject teachers for review of the percentage feedback they received. This will give good opportunity to the teacher to upgrade themselves in teaching learning process for quality improvement. More than 70% of the teachers usually get more than 80% of the average feedback. Those teachers who fails to achieve the good percentage feedback are then intimated to prepare well during appraisal process and guided to improve their performance.