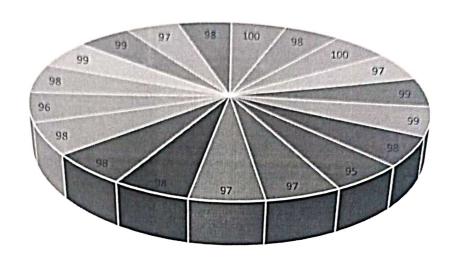

#### C. Student's Feedback on Faculty

The student's feedback on faculty including completion of syllabus, preparation of lectures by teachers, delivery of lectures, approach of teacher towards problem solving issues etc. has been collected at department level. The feedback is communicated confidentially to the Head of the department and the HOD will individually call the subject teachers for review of the percentage feedback they received. This will give good opportunity to the teacher to upgrade themselves in teaching learning process for quality improvement. More than 70% of the teachers usually get more than 80% of the average feedback. Those teachers who fails to achieve the good percentage feedback are then intimated to prepare well during appraisal process and guided to improve their performance.