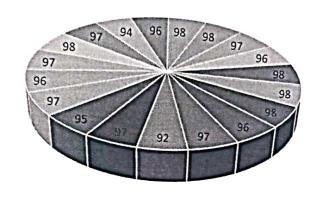

#### C. Student's Feedback on Faculty

The student's feedback on faculty including completion of syllabus, preparation of lectures by teachers, delivery of lectures, approach of teacher towards problem solving issues etc. has been collected at department level. The feedback is communicated confidentially to the Head of the department and the HOD will individually call the subject teachers for review of the percentage feedback they received. This will give good opportunity to the teacher to upgrade themselves in teaching learning process for quality improvement. More than 70% of the teachers usually get more than 80% of the average feedback. Those teachers who fails to achieve the good percentage feedback are then intimated to prepare well during appraisal process and guided to improve their performance.