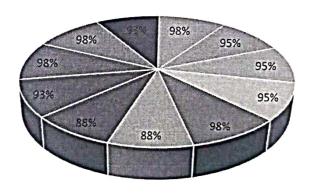

#### C. Student's Feedback on Faculty

The student's feedback on faculty including completion of syllabus, preparation of lectures by teachers, delivery of lectures, approach of teacher towards problem solving issues etc. has been collected at department level. The feedback is communicated confidentially to the Head of the department and the HOD will individually call the subject teachers for review of the percentage feedback they received. This will give good opportunity to the teacher to upgrade themselves in teaching learning process for quality improvement. More than 70% of the teachers usually get more than 80% of the average feedback. Those teachers who fails to achieve the good percentage feedback are then intimated to prepare well during appraisal process and guided to improve their performance.