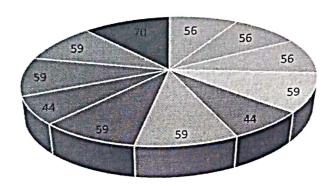

#### C. Student's Feedback on Faculty

The student's feedback on faculty including completion of syllabus, preparation of lectures by teachers, delivery of lectures, approach of teacher towards problem solving issues etc. has been collected at department level. The feedback is communicated confidentially to the Head of the department and the HOD will individually call the subject teachers for review of the percentage feedback they received. This will give good opportunity to the teacher to upgrade themselves in teaching learning process for quality improvement. More than 70% of the teachers usually get more than 80% of the average feedback. Those teachers who fails to achieve the good percentage feedback are then intimated to prepare well during appraisal process and guided to improve their performance.