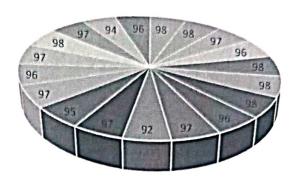

#### C. Student's Feedback on Faculty

The student's feedback on faculty including completion of syllabus, preparation of lectures by teachers, delivery of lectures, approach of teacher towards problem solving issues etc. has been collected at department level. The feedback is communicated confidentially to the Head of the department and the HOD will individually call the subject teachers for review of the percentage feedback they received. This will give good opportunity to the teacher to upgrade themselves in teaching learning process for quality improvement. More than 70% of the teachers usually get more than 80% of the average feedback. Those teachers who fails to achieve the good percentage feedback are then intimated to prepare well during appraisal process and guided to improve their performance.