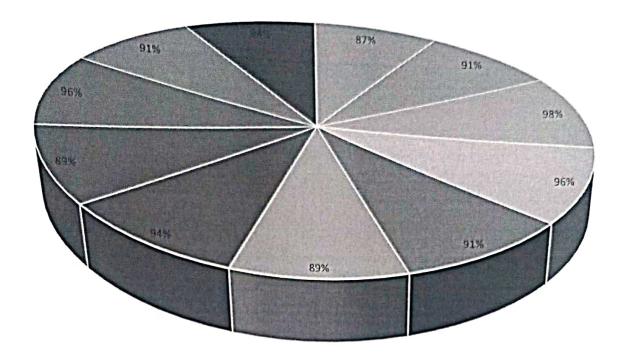

#### C. Student's Feedback on Faculty

The student's feedback on faculty including completion of syllabus, preparation of lectures by teachers, delivery of lectures, approach of teacher towards problem solving issues etc. has been collected at department level. The feedback is communicated confidentially to the Head of the department and the HOD will individually call the subject teachers for review of the percentage feedback they received. This will give good opportunity to the teacher to upgrade themselves in teaching learning process for quality improvement. More than 70% of the teachers usually get more than 80% of the average feedback. Those teachers who fails to achieve the good percentage feedback are then intimated to prepare well during appraisal process and guided to improve their performance.