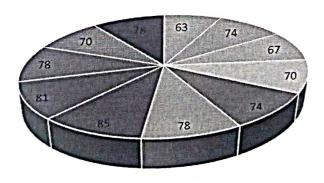

#### C. Student's Feedback on Faculty

The student's feedback on faculty including completion of syllabus, preparation of lectures by teachers, delivery of lectures, approach of teacher towards problem solving issues etc. has been collected at department level. The feedback is communicated confidentially to the Head of the department and the HOD will individually call the subject teachers for review of the percentage feedback they received. This will give good opportunity to the teacher to upgrade themselves in teaching learning process for quality improvement. More than 70% of the teachers usually get more than 80% of the average feedback. Those teachers who fails to achieve the good percentage feedback are then intimated to prepare well during appraisal process and guided to improve their performance.