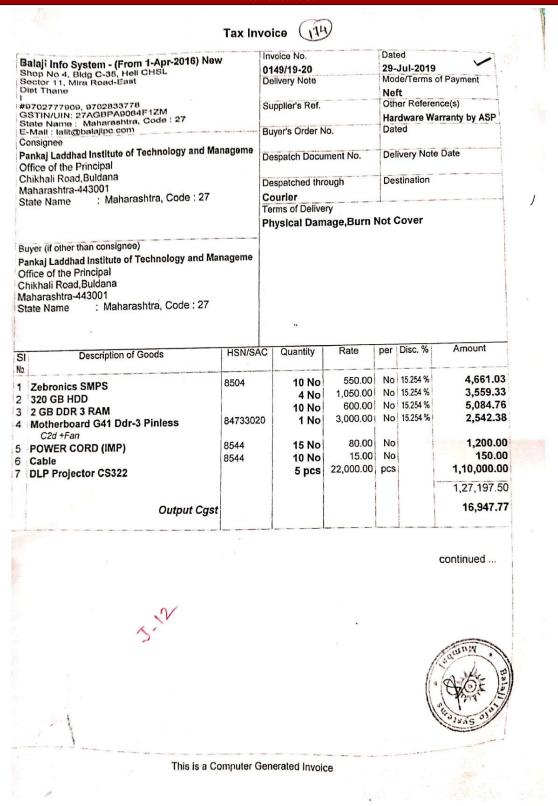

#### 8) No of Projectors:

| Sr No | <u>Description</u>    | Quantity  |
|-------|-----------------------|-----------|
| 1     | DLP Projector CS322   | 05        |
| 2     | Hitachi LCD Projector | 02        |
| 3     | BENQ MP 512 Projector | 02        |
| 4     | Sony Projector        | 01        |
|       | <u>Total</u>          | <u>10</u> |

**Computational Equipment's Purchase Bills** 