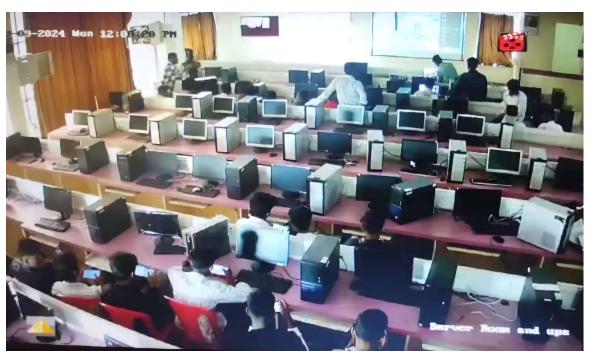

#### TO WHOMSOEVER IT MAY CONCERN

This is to certify that the institution has 578 computers and frequently updates with its IT facilities for the use of Students, Staff and Administration. The 540 computers are exclusively for student usage.

#### 5) PC student Ratio

| Sr<br>No | Course Details                          | Required as per Norms | Available | Norms |
|----------|-----------------------------------------|-----------------------|-----------|-------|
| 1        | Diploma in<br>Engineering<br>(3x60=180) | 23                    | 23        | 1:8   |
| 2        | Undergraduate<br>(4x150=600)            | 100                   | 454       | 1:6   |
| 3        | Post Graduate<br>(2x31=62)              | 16                    | 30        | 1:4   |
|          | Total                                   | 139                   | 507       |       |

Number of PCs / Laptops

| Sr No | Manufacture            | Configurations Details                        | Quantity |
|-------|------------------------|-----------------------------------------------|----------|
| 1     | Wipro                  | Wipro System intel core 2 Duo 293 GHz 2       | 120      |
|       |                        | GB RAM 320 GB HDD                             |          |
| 2     | Acer                   | Acer Desktop Intel Dual Core processor        | 50       |
|       |                        | 2nd Generation/Intel Chipset Board 2 GB       |          |
|       |                        | DDR3 RAM/500GB HDD onboard LAN,               |          |
|       |                        | Audio display micro ATX Cabinet               |          |
|       |                        | keyboard and optical mouse,18.5"wide          |          |
|       |                        | LED backlight monitor                         |          |
| 3     | Lenevo                 | Lenovo K200 Desktop S. No. Attached           | 70       |
|       |                        | Lenovo 17" LCD Screen                         |          |
|       |                        | 2GB RAM/500GB                                 |          |
| 4     | Dell Vostro Laptop     | Dell N013V3558121N9 vostro 15 laptop          | 150      |
|       |                        | HDD/memory-500GB/4GB Intel ®                  |          |
|       |                        | pentium ® CPU 3825 U @1.9GHz                  |          |
| 5     | HP                     | I5(2 <sup>nd</sup> )/4GB/500GB/DVD/2GB G 1710 | 33       |
|       |                        | 18.5" LED/Keyboard/Mouse                      |          |
| 6     | Lenovo Thinkpad Laptop | I5-3320M CPU/4GB                              | 19       |
|       |                        | /300GB/13.3"LED/Keyboard/Mouse                |          |
| 7     | Dell Laptop            | Core I3(4th Gen) 4GB                          | 70       |
|       |                        | DDR3/128GBSSD/13.3 Display /Light             |          |
|       |                        | Weight                                        |          |
| 8     | HP                     | I5(3rd )/4GB/500GB/DVD/ 18.5"                 | 45       |
|       |                        | ` LÉD/Keyboard/Mouse                          |          |
| 9     | HP                     | DESKTOP COMPUTER                              | 21       |
|       |                        | (Core i3 with 500gb hdd/4gb                   |          |
|       |                        | ram/18.5"screen/kb/mse )                      |          |
|       |                        | Total                                         | 578      |