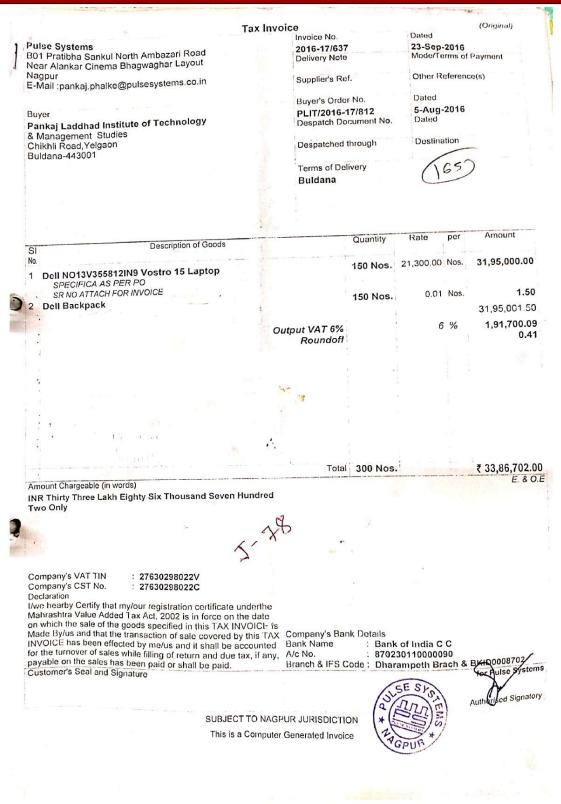

Number of PCs / Laptops

| Sr No | Manufacture            | Configurations Details                        | Quantity |
|-------|------------------------|-----------------------------------------------|----------|
| 1     | Wipro                  | Wipro System intel core 2 Duo 293 GHz 2       | 120      |
|       |                        | GB RAM 320 GB HDD                             |          |
| 2     | Acer                   | Acer Desktop Intel Dual Core processor        | 50       |
|       |                        | 2nd Generation/Intel Chipset Board 2 GB       |          |
|       |                        | DDR3 RAM/500GB HDD onboard LAN,               |          |
|       |                        | Audio display micro ATX Cabinet               |          |
|       |                        | keyboard and optical mouse,18.5"wide          |          |
|       |                        | LED backlight monitor                         |          |
| 3     | Lenevo                 | Lenovo K200 Desktop S. No. Attached           | 70       |
|       |                        | Lenovo 17" LCD Screen                         |          |
|       |                        | 2GB RAM/500GB                                 |          |
| 4     | Dell Vostro Laptop     | Dell N013V3558121N9 vostro 15 laptop          | 150      |
|       |                        | HDD/memory-500GB/4GB Intel ®                  |          |
|       |                        | pentium ® CPU 3825 U @1.9GHz                  |          |
| 5     | HP                     | I5(2 <sup>nd</sup> )/4GB/500GB/DVD/2GB G 1710 | 33       |
|       |                        | 18.5" LED/Keyboard/Mouse                      |          |
| 6     | Lenovo Thinkpad Laptop | I5-3320M CPU/4GB                              | 19       |
|       |                        | /300GB/13.3"LED/Keyboard/Mouse                |          |
| 7     | Dell Laptop            | Core I3(4th Gen) 4GB                          | 70       |
|       |                        | DDR3/128GBSSD/13.3 Display /Light             |          |
|       |                        | Weight                                        |          |
| 8     | HP                     | I5(3rd )/4GB/500GB/DVD/ 18.5"                 | 45       |
|       |                        | ` LÉD/Keyboard/Mouse                          |          |
| 9     | HP                     | DESKTOP COMPUTER                              | 21       |
|       |                        | (Core i3 with 500gb hdd/4gb                   |          |
|       |                        | ram/18.5"screen/kb/mse )                      |          |
|       |                        | Total                                         | 578      |

**Computational Equipment's Purchase Bills** 