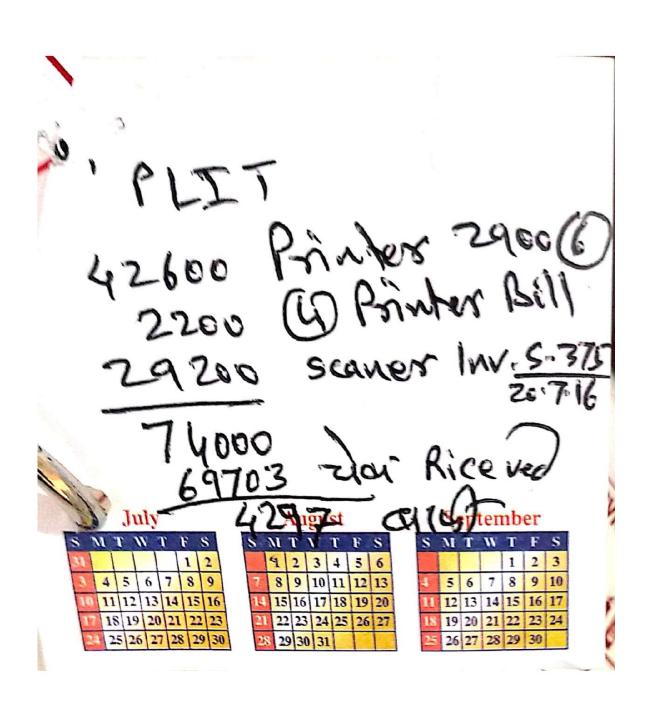

#### **Printers including Color Printer: 42**

| Sr No | Details of Printer                            | Quantity |
|-------|-----------------------------------------------|----------|
| 1     | HP Laser jet 1007 Printer                     | 04       |
| 2     | HP Laserjet 1319F Printer                     | 01       |
| 3     | Epson LX 300+II                               | 02       |
| 4     | Epson FX2175                                  | 01       |
| 5     | HP 1566 Laser                                 | 04       |
| 6     | HP LT 1215 Laser                              | 01       |
| 7     | Laserjet 1522NF                               | 01       |
| 8     | LX300 +                                       | 07       |
| 9     | HP 2Q M1136 MFP Printer                       | 07       |
| 10    | EPSON L130 Printer                            | 02       |
| 11    | Canon IR 2520 Printer                         | 01       |
| 12    | Laserjet M1319 F (888 14/09/2010) bill no 301 | 01       |
| 13    | Canon LBT 2900 (668 24/06/2016)               | 10       |