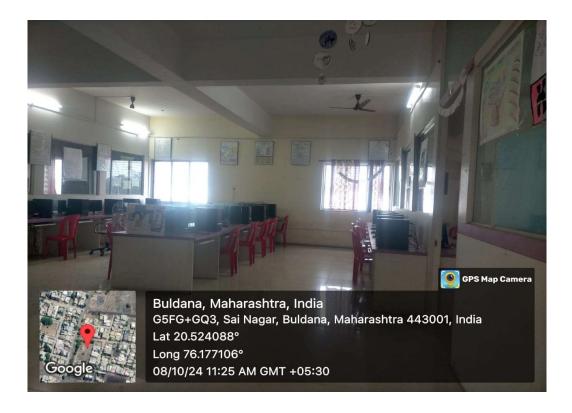

ailable for Students - 289 Total Number of Students - 470

Number of students: Number of Computers – 1.63:1



## PANKAJ LADDHAD INSTITUTE OF TECHNOLOGY AND MANAGEMENT STUDIES, BULDHANA

Chikhli Road , Yelgaon, Buldhana-443002 (M.S) INDIA <u>www.plit.ac.in</u> email:plitprincipal@gmail.com

Approved by AICTE New Delhi. Recognized by DTE(M.S). Affiliated to Sant Gadge Baba Amravati University .Amravati ISO 9001:2015 Certified

**Geo-tag Photos of Computer Laboratories** 

### PLIT PANKAJ LADDHAD INSTITUTE OF TECHNOLOGY AND **MANAGEMENT STUDIES, BULDHANA**

Chikhli Road , Yelgaon, Buldhana-443002 (M.S) INDIA www.plit.ac.in email:plitprincipal@gmail.com

Approved by AICTE New Delhi. Recognized by DTE(M.S). Affiliated to Sant Gadge Baba Amravati University .Amravati ISO 9001:2015 Certified





### PLIT PANKAJ LADDHAD INSTITUTE OF TECHNOLOGY AND **MANAGEMENT STUDIES, BULDHANA**

Chikhli Road , Yelgaon, Buldhana-443002 (M.S) INDIA www.plit.ac.in email:plitprincipal@gmail.com

Approved by AICTE New Delhi. Recognized by DTE(M.S). Affiliated to Sant Gadge Baba Amravati University .Amravati ISO 9001:2015 Certified







### PLIT PANKAJ LADDHAD INSTITUTE OF TECHNOLOGY AND **MANAGEMENT STUDIES, BULDHANA**

Chikhli Road , Yelgaon, Buldhana-443002 (M.S) INDIA www.plit.ac.in email:plitprincipal@gmail.com

Approved by AICTE New Delhi. Recognized by DTE(M.S). Affiliated to Sant Gadge Baba Amravati University .Amravati ISO 9001:2015 Certified











### PLIT PANKAJ LADDHAD INSTITUTE OF TECHNOLOGY AND **MANAGEMENT STUDIES, BULDHANA**

Chikhli Road , Yelgaon, Buldhana-443002 (M.S) INDIA