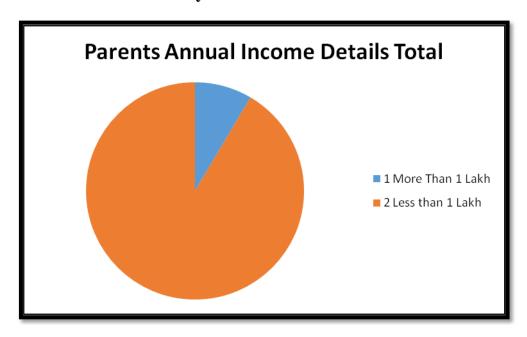

s) so that they cop up with students of the main stream. Besides, the college also organizes several talks, seminars, workshops etc., to apprise students to the burning national and international issues.



## PANKAJ LADDHAD INSTITUTE OF TECHNOLOGY AND MANAGEMENT STUDIES, BULDHANA

Chikhli Road , Yelgaon, Buldhana-443002 (M.S) INDIA

www.plit.ac.ir

email:plitprincipal@gmail.com

Approved by AICTE New Delhi. Recognized by DTE(M.S).Affiliated to Sant Gadge Baba Amravati University ,Amravati ISO 9001:2015 Certified

For analysis purpose we have taken the First year admitted students (Total Students 141) data for academic session 2024-25. The details of the students background as given below.

• Students are belonging to farmer / Daily wages workers



Annual income of family is below 1 Lac





### PANKAJ LADDHAD INSTITUTE OF TECHNOLOGY AND **MANAGEMENT STUDIES, BULDHANA**

Chikhli Road , Yelgaon, Buldhana-443002 (M.S) INDIA www.plit.ac.in

Approved by AICTE New Delhi. Recognized by DTE(M.S).Affiliated to Sant Gadge Baba Amravati University .Amravati ISO 9001:2015 Certified

• Most of the parents / Guardian are low literate or illiterate.



• Not able to allow their pupils to go for education beyond certain distance





### PANKAJ LADDHAD INSTITUTE OF TECHNOLOGY AND **MANAGEMENT STUDIES, BULDHANA**

Chikhli Road , Yelgaon, Buldhana-443002 (M.S) INDIA <u>www.plit.ac.in</u>

email:plitprincipal@gmail.com

Approved by AICTE New Delhi. Recognized by DTE(M.S).Affiliated to Sant Gadge Baba Amravati University .Amravati ISO 9001:2015 Certified

• Most of the students are slow lear