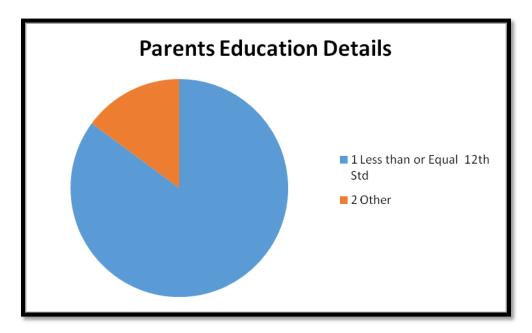

• Most of the parents / Guardian are low literate or illiterate.

• Not able to allow their pupils to go for education beyond certain distance