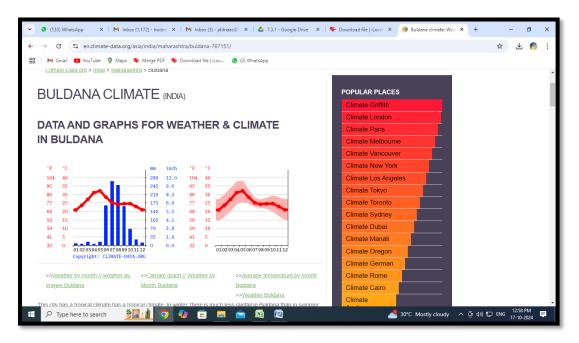

nd political history of contemporary society of India.

Students can explorer this places by visiting them and they can learn from this Historic, Archeological, World heritage and spiritual places.

The overall conclusion is that institute provide platform to surrounding rural background students in order to overcome all types of hurdles for taking the education and brought them into main stream of Engineering and shaping their future.



### PANKAJ LADDHAD INSTITUTE OF TECHNOLOGY AND **MANAGEMENT STUDIES, BULDHANA**

Chikhli Road , Yelgaon, Buldhana-443002 (M.S) INDIA <u>www.plit.ac.in</u>

email:plitprincipal@gmail.com

Approved by AICTE New Delhi. Recognized by DTE(M.S).Affiliated to Sant Gadge Baba Amravati University ,Amravati ISO 9001:2015 Certified

Average temperature of Buldhana



### **Surrounding Places**

| Sr. No | Name of Place                     | <b>Description Link</b> |
|--------|-----------------------------------|-------------------------|
| 1      | Sindhkhed raja                    | VIEW                    |
| 2      | Lonar Crater Lake                 | VIEW                    |
| 3      | Shri Sant Gajanan Maharaj Temple, | VIEW                    |
|        | Shegaon                           |                         |
| 4      | Ajintha Caves                     | VIEW                    |