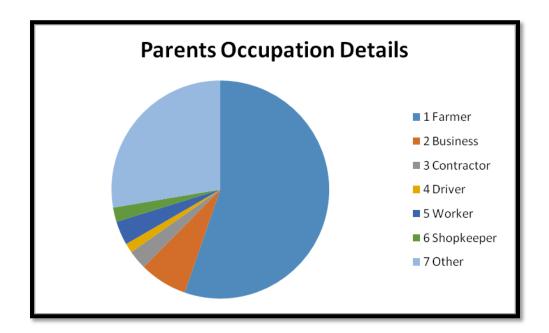

For analysis purpose we have taken the First year admitted students (Total Students 141) data for academic session 2024-25. The details of the students background as given below.

• Students are belonging to farmer / Daily wages workers