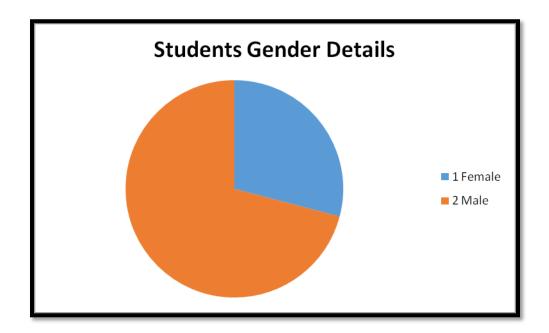

• The ratio of boys to girls is 60:40.

• Students are counseling for Technical Education/ Professional Education and due to counseling brought into main stream of education.

Students Awareness regarding Technical Education through School Connect Program.