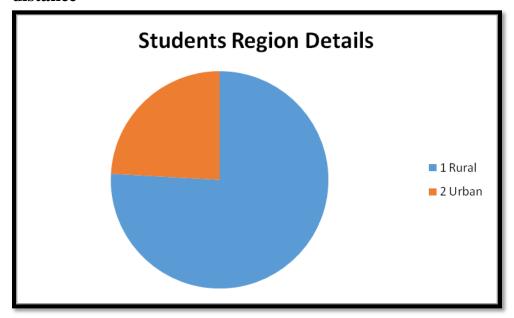

• The ratio of boys to girls is 60:40.

• Students are counseling for Technical Education/ Professional Education and due to counseling brought into main stream of education.

Students Awareness regarding Technical Education through School Connect Program.