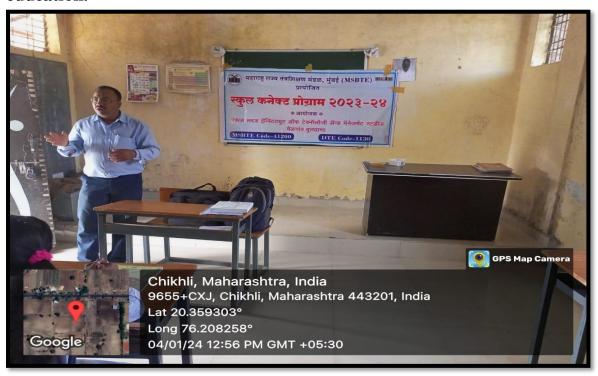

• The ratio of boys to girls is 60:40.

• Students are counseling for Technical Education/ Professional Education and due to counseling brought into main stream of education.

Students Awareness regarding Technical Education through School Connect Program.