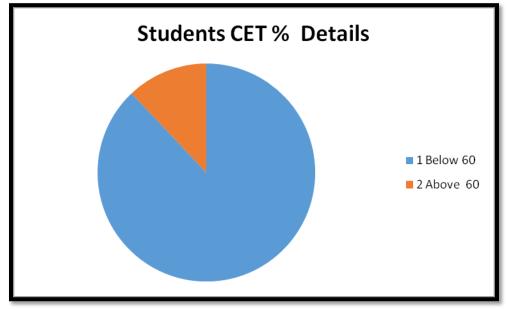

• Most of the students are slow learners and having low score at HSC and Entrance test.(MHTCET).