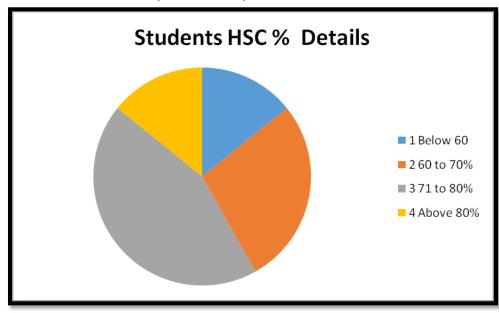

• Most of the students are slow learners and having low score at HSC and Entrance test.(MHTCET).