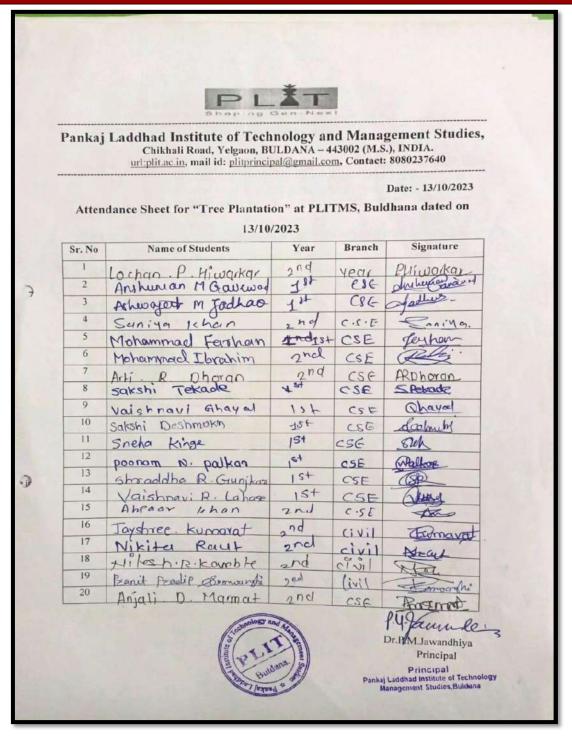

n</u> email:plitprincipal@gmail.com







# PANKAJ LADDHAD INSTITUTE OF TECHNOLOGY AND MANAGEMENT STUDIES, BULDHANA

Chikhli Road , Yelgaon, Buldhana-443002 (M.S) INDIA <u>www.plit.ac.in</u> email:plitprincipal@gmail.com





# PANKAJ LADDHAD INSTITUTE OF TECHNOLOGY AND MANAGEMENT STUDIES, BULDHANA

Chikhli Road , Yelgaon, Buldhana-443002 (M.S) INDIA

www.plit.ac.in

email:plitprincipal@gmail.com

Approved by AICTE New Delhi. Recognized by DTE(M.S).Affiliated to Sant Gadge Baba Amravati University ,Amravati ISO 9001:2015 Certified

Name of Events: - Tree Plantation

Date: 13/10/2023

Location: PLITMS, Buldhana





## PANKAJ LADDHAD INSTITUTE OF TECHNOLOGY AND MANAGEMENT STUDIES, BULDHANA

Chikhli Road , Yelgaon, Buldhana-443002 (M.S) INDIA

www.plit.ac.in

email:plitprincipal@gmail.com





# PANKAJ LADDHAD INSTITUTE OF TECHNOLOGY AND MANAGEMENT STUDIES, BULDHANA

Chikhli Road , Yelgaon, Buldhana-443002 (M.S) INDIA

www.plit.ac.in

email:plitprincipal@gmail.com





### PANKAJ LADDHAD INSTITUTE OF TECHNOLOGY AND **MANAGEMENT STUDIES, BULDHANA**

Chikhli Road , Yelgaon, Buldhana-443002 (M.S) INDIA www.plit.ac.in

email:plitprincipal@gmail.com





## PANKAJ LADDHAD INSTITUTE OF TECHNOLOGY AND **MANAGEMENT STUDIES, BULDHANA**

Chikhli Road , Yelgaon, Buldhana-443002 (M.S) INDIA

www.plit.ac.in

email:plitprincipal@gmail.com

Approved by AICTE New Delhi. Recognized by DTE(M.S).Affiliated to Sant Gadge Baba Amravati University ,Amravati ISO 9001:2015 Certified

**Name of Events:- Tree Plantation** 

Date: - 04/11/2023

Location: - PLITMS, Buldhana





10.

Vision Buldhana Ed