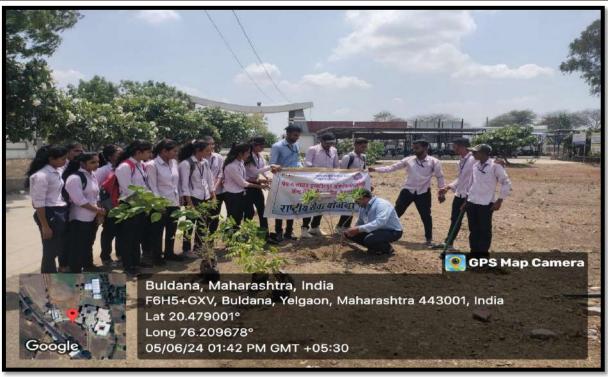

## PANKAJ LADDHAD INSTITUTE OF TECHNOLOGY AND MANAGEMENT STUDIES, BULDHANA

Chikhli Road , Yelgaon, Buldhana-443002 (M.S) INDIA

www.plit.ac.in

email:plitprincipal@gmail.com

Approved by AICTE New Delhi. Recognized by DTE(M.S).Affiliated to Sant Gadge Baba Amravati University .Amravati ISO 9001:2015 Certified