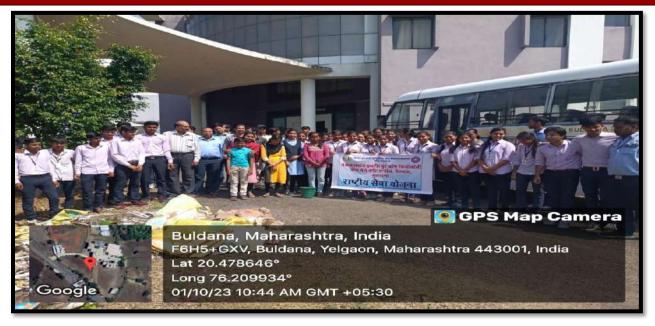

7            |
| 94         | Snehal Digambar Kankal                 | Famare | 05 10 2001               | Durd Year   | isal Engineering                                                   |                |              |
|            |                                        |        |                          |             | -                                                                  |                |              |



## PANKAJ LADDHAD INSTITUTE OF TECHNOLOGY AND MANAGEMENT STUDIES, BULDHANA

Chikhli Road , Yelgaon, Buldhana-443002 (M.S) INDIA <u>www.plit.ac.in</u> email:plitprincipal@gmail.com







# PANKAJ LADDHAD INSTITUTE OF TECHNOLOGY AND MANAGEMENT STUDIES, BULDHANA

Chikhli Road , Yelgaon, Buldhana-443002 (M.S) INDIA <u>www.plit.ac.in</u> email:plitprincipal@gmail.com





# PANKAJ LADDHAD INSTITUTE OF TECHNOLOGY AND MANAGEMENT STUDIES, BULDHANA

Chikhli Road , Yelgaon, Buldhana-443002 (M.S) INDIA

www.plit.ac.in

email:plitprincipal@gmail.com

Approved by AICTE New Delhi. Recognized by DTE(M.S).Affiliated to Sant Gadge Baba Amravati University ,Amravati ISO 9001:2015 Certified

Name of Events: - Tree Plantation

Date: 13/10/2023

Location: PLITMS, Buldhana





## PANKAJ LADDHAD INSTITUTE OF TECHNOLOGY AND MANAGEMENT STUDIES, BULDHANA

Chikhli Road , Yelgaon, Buldhana-443002 (M.S) INDIA

www.plit.ac.in

email:plitprincipal@gmail.com





# PANKAJ LADDHAD INSTITUTE OF TECHNOLOGY AND MANAGEMENT STUDIES, BULDHANA

Chikhli Road , Yelgaon, Buldhana-443002 (M.S) INDIA

www.plit.ac.in

email:plitprincipal@gmail.com





### PANKAJ LADDHAD INSTITUTE OF TECHNOLO