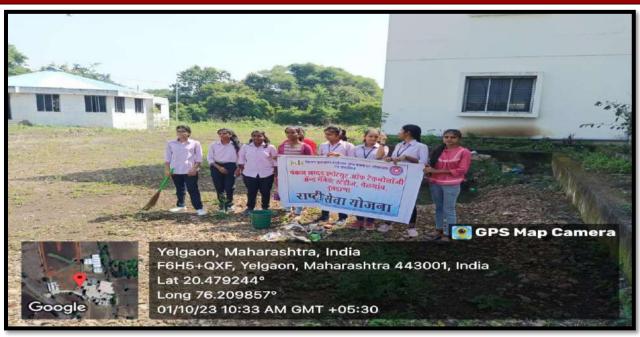

| Aachal Jiramatlal Yadav                | Female | 26 09 2000               | Third Year  | Civil Engineering                                                  | Idnal          | 7            |
| 94         | Snehal Digambar Kankal                 | Famare | 05 10 2001               | Durd Year   | isal Engineering                                                   |                |              |
|            |                                        |        |                          |             | -                                                                  |                |              |



## PANKAJ LADDHAD INSTITUTE OF TECHNOLOGY AND MANAGEMENT STUDIES, BULDHANA

Chikhli Road , Yelgaon, Buldhana-443002 (M.S) INDIA <u>www.plit.ac.in</u> email:plitprincipal@gmail.com







# PANKAJ LADDHAD INSTITUTE OF TECHNOLOGY AND MANAGEMENT STUDIES, BULDHANA

Chikhli Road , Yelgaon, Buldhana-443002 (M.S) INDIA <u>www.plit.ac.in</u> email:plitprincipal@gmail.com





# PANKAJ LADDHAD INSTITUTE OF TECHNOLOGY AND MANAGEMENT STUDIES, BULDHANA

Chikhli Road , Yelgaon, Buldhana-443002 (M.S) INDIA

www.plit.ac.in

email:plitprincipal@gmail.com

Approved by AICTE New Delhi. Recognized by DTE(M.S).Affiliated to Sant Gadge Baba Amravati University ,Amravati ISO 9001:2015 Certified

Name of Events: - Tree Plantation

Date: 13/10/2023

Location: PLITMS, Buldhana





## PANKAJ LADDHAD INSTITUTE OF TECHNOLOGY AND MANAGEMENT STUDIES, BULDHANA

Chikhli Road , Yelgaon, Buldhana-443002 (M.S) INDIA

www.plit.ac.in

email:plitprincipal@gmail.com





# PANKAJ LADDHAD INSTITUTE OF TEC