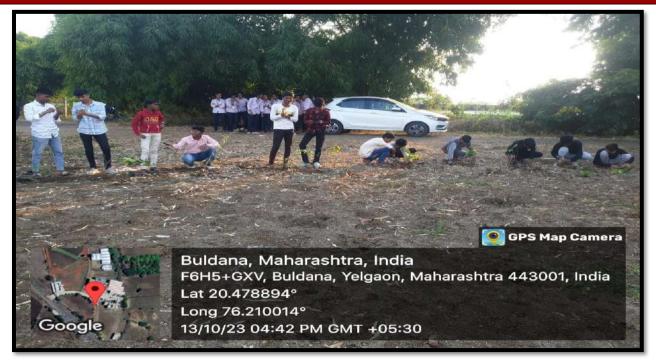

.ac.in

email:plitprincipal@gmail.com

Approved by AICTE New Delhi. Recognized by DTE(M.S).Affiliated to Sant Gadge Baba Amravati University ,Amravati ISO 9001:2015 Certified

Name of Events: - Tree Plantation

Date: 13/10/2023

Location: PLITMS, Buldhana





## PANKAJ LADDHAD INSTITUTE OF TECHNOLOGY AND MANAGEMENT STUDIES, BULDHANA

Chikhli Road , Yelgaon, Buldhana-443002 (M.S) INDIA

www.plit.ac.in

email:plitprincipal@gmail.com





# PANKAJ LADDHAD INSTITUTE OF TECHNOLOGY AND MANAGEMENT STUDIES, BULDHANA

Chikhli Road , Yelgaon, Buldhana-443002 (M.S) INDIA

www.plit.ac.in

email:plitprincipal@gmail.com





### PANKAJ LADDHAD INSTITUTE OF TECHNOLOGY AND **MANAGEMENT STUDIES, BULDHANA**

Chikhli Road , Yelgaon, Buldhana-443002 (M.S) INDIA www.plit.ac.in

email:plitprincipal@gmail.com





## PANKAJ LADDHAD INSTITUTE OF TECHNOLOGY AND **MANAGEMENT STUDIES, BULDHANA**

Chikhli Road , Yelgaon, Buldhana-443002 (M.S) INDIA

www.plit.ac.in

email:plitprincipal@gmail.com

Approved by AICTE New Delhi. Recognized by DTE(M.S).Affiliated to Sant Gadge Baba Amravati University ,Amravati ISO 9001:2015 Certified

**Name of Events:- Tree Plantation** 

Date: - 04/11/2023

Location: - PLITMS, Buldhana





10.

Vision Buldhana Educational & Welfare Society's,

### PANKAJ LADDHAD INSTITUTE OF TECHNOLOGY AND **MANAGEMENT STUDIES, BULDHANA**

Chikhli Road , Yelgaon, Buldhana-443002 (M.S) INDIA

www.plit.ac.in

email:plitprincipal@gmail.com

Approved by AICTE New Delhi. Recognized by DTE(M.S). Affiliated to Sant Gadge Baba Amravati University . Amravati ISO 9001:2015 Certified



### Panka