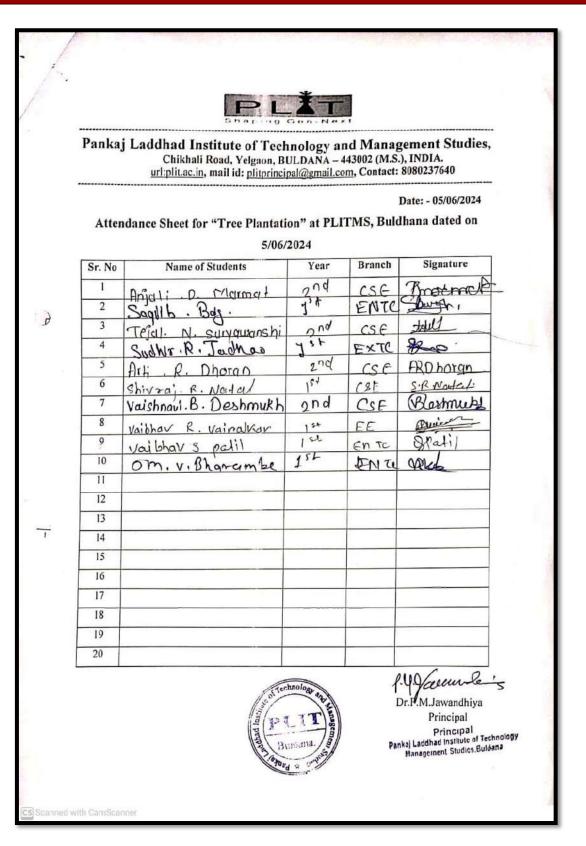

## PANKAJ LADDHAD INSTITUTE OF TECHNOLOGY AND MANAGEMENT STUDIES, BULDHANA

Chikhli Road , Yelgaon, Buldhana-443002 (M.S) INDIA

www.plit.ac.in

email:plitprincipal@gmail.com

Approved by AICTE New Delhi. Recognized by DTE(M.S).Affiliated to Sant Gadge Baba Amravati University .Amravati ISO 9001:2015 Certified