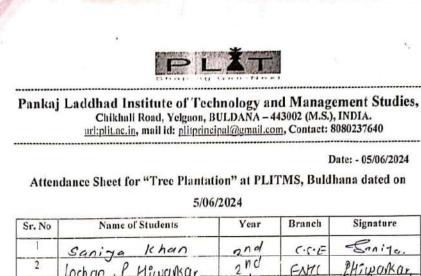

## PANKAJ LADDHAD INSTITUTE OF TECHNOLOGY AND MANAGEMENT STUDIES, BULDHANA

Chikhli Road , Yelgaon, Buldhana-443002 (M.S) INDIA

www.plit.ac.in

email:plitprincipal@gmail.com

Approved by AICTE New Delhi. Recognized by DTE(M.S).Affiliated to Sant Gadge Baba Amravati University .Amravati ISO 9001:2015 Certified