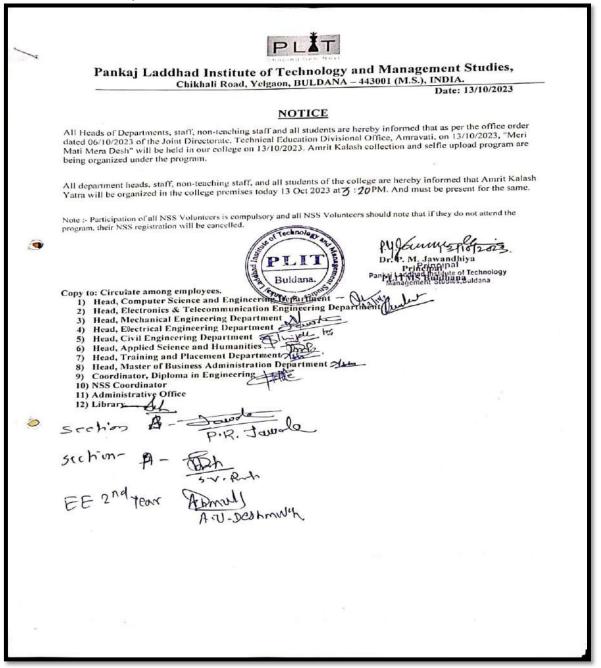

यावरणाच्या व समाजाच्या दृष्टीने वृक्षारोपण व संवर्धन कसे महत्त्वाचे आहे याचे महत्त्व विद्यार्थ्यांना समजावून सांगण्यात आले.

तसेच या कार्यक्रमास राष्ट्रीय सेवा योजनाचे अधिकारी भरत पवार तसेच अंकुश सोनुने, शिक्षकेत्तर कर्मचारी यांनी परिश्रम घेतले. सदर कार्यक्रमास संस्थेचे डॉ.दिपक लद्धड, सचिव डॉ.संगीता लद्धड सहसचिव रविंद्र लद्धड कोषाध्यक्ष अर्चना लद्धड यांनी कौत्क केले.



## PANKAJ LADDHAD INSTITUTE OF TECHNOLOGY AND **MANAGEMENT STUDIES, BULDHANA**

Chikhli Road , Yelgaon, Buldhana-443002 (M.S) INDIA www.plit.ac.in

email:plitprincipal@gmail.com

Approved by AICTE New Delhi. Recognized by DTE(M.S).Affiliated to Sant Gadge Baba Amravati University ,Amravati ISO 9001:2015 Certified

Name of Events: - Meri Mati Mera Desh (Azadi Ka Amrutmohastav)

Date: 13/10/2023

Location: PLITMS, Buldhana.





## PANKAJ LADDHAD INSTITUTE OF TECHNOLOGY AND **MANAGEMENT STUDIES, BULDHANA**

Chikhli Road , Yelgaon, Buldhana-443002 (M.S) INDIA <u>www.plit.ac.in</u>

email:plitprincipal@gmail.com

| Lo Nort | Teaching Staff                |             | 7700              |  |  |
|---------|-------------------------------|-------------|-------------------|--|--|
| Sr. No. | Name of Employee              | Designation | Sign.             |  |  |
| 1       | Dr. Pradip M. Jawandhiya      | Principal   | 1                 |  |  |
| 2       | Mr.Sachin M Dandge            | Asst.Prof.  | and the           |  |  |
| 3       | Mr. Vaibhav P Narkhede        | Asst.Prof.  | de                |  |  |
| 4       | Ms.Priyanka S Kharche         | Asst.Prof.  | Zi-               |  |  |
| 5       | Mg.Nikita