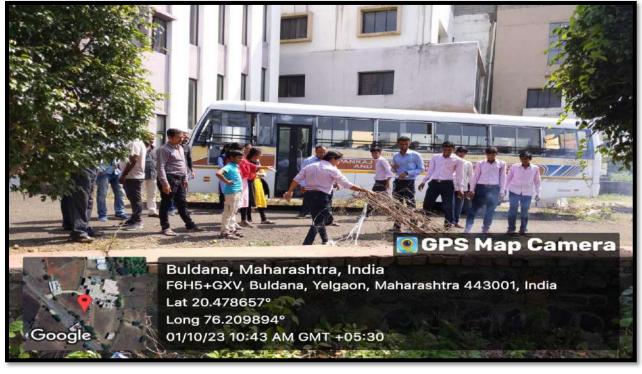

| Aachal Jiramatlal Yadav                | Female | 26 09 2000               | Third Year  | Civil Engineering                                                  | Idnal          | 7            |
| 94         | Snehal Digambar Kankal                 | Famare | 05 10 2001               | Durd Year   | isal Engineering                                                   |                |              |
|            |                                        |        |                          |             | -                                                                  |                |              |



## PANKAJ LADDHAD INSTITUTE OF TECHNOLOGY AND MANAGEMENT STUDIES, BULDHANA

Chikhli Road , Yelgaon, Buldhana-443002 (M.S) INDIA <u>www.plit.ac.in</u> email:plitprincipal@gmail.com







# PANKAJ LADDHAD INSTITUTE OF TECHNOLOGY AND MANAGEMENT STUDIES, BULDHANA

Chikhli Road , Yelgaon, Buldhana-443002 (M.S) INDIA <u>www.plit.ac.in</u> email:plitprincipal@gmail.com





# PANKAJ LADDHAD INSTITUTE OF TECHNOLOGY AND MANAGEMENT STUDIES, BULDHANA

Chikhli Road , Yelgaon, Buldhana-443002 (M.S) INDIA

www.plit.ac.in

email:plitprincipal@gmail.com

Approved by AICTE New Delhi. Recognized by DTE(M.S).Affiliated to Sant Gadge Baba Amravati University ,Amravati ISO 9001:2015 Certified

Name of Events: - Tree Plantation

Date: 13/10/2023

Location: PLITMS, Buldhana





## PANKAJ LADDHAD INSTITUTE OF TECHNOLOGY AND MANAGEMENT STUDIES, BULDHANA

Chikhli Road , Yelgaon, Buldhana-443002 (M.S) INDIA

www.plit.ac.in

email:plitprincipal@gmail.com





# PANKAJ LADDHAD INSTITUTE OF TECHN